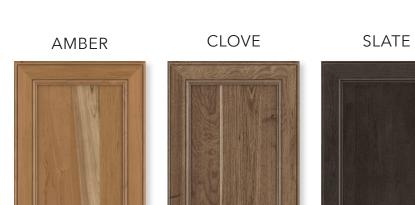

# MADE TO MIX

Did you know that every color in our entire finish palette is specially formulated to complement one another? From classic neutrals like Maple Rye to bold, colorful hues like Painted Navy, every finish plays nicely together. This means you can create dreamy two- and tri-toned spaces without worrying about clashing colors.

Our painted finishes don't just pair perfectly with one another-they also go beautifully with our Maple and Cherry finishes. Spaces with wood-toned and painted cabinetry provide visual interest and add incredible charm. Best of all, this on-trend combination works in any room of your home!