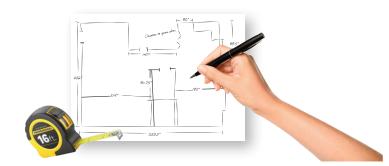

# ACCURATE MEASURING IS OH SO IMPORTANT

Bring general measurements of your space to your first design consultation to help your designer get a feel for your space. Plan to spec appliances early in the process. In some cases, a designated remodel professional from The Home Depot<sup>®</sup> will visit your home for more precise measuring before your cabinets are ordered.

For a printable guide to help you measure and sketch your space, visit our website. We're here to support you as you begin this exciting process.