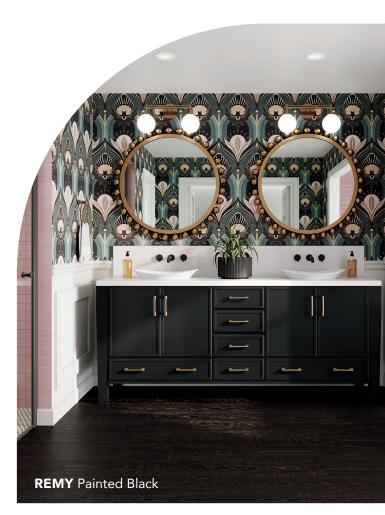

, whether you're entertaining or simply enjoying everyday meals with your family.

And, everything doesn't need to be built-in. Our full range of cabinets, door styles and finishes can be used to create unique furniture that looks like a stand-alone piece. It'll fit any space—and your life—perfectly. Speak with your Home Depot designer to discuss all the incredible options to create a cohesive, exquisitely organized home.



# NOW TRENDING IN **DESIGN STYLES**

# THE ENDLESS APPEAL OF MODERN CHARM

Organic casual meets contemporary in this appealing, on-trend style. Warm and inviting rather than stark and minimalist, these spaces strike the perfect balance. Choose natural-toned neutrals and prioritize simplicity to bring modern charm to life.





WESTERLY Painted Vanilla & Maple Truffle



# RETURN TO TRADITIONAL

Timeless and refined, traditional design is making a comebackwith a few changes. Now featuring clean lines paired with classic details and accessories, the new traditional simply never goes out of style.





# MAXIMALISM: WHEN MORE IS MORE

Personalized design that really represents you and your taste is truly on-trend. Rather than appealing to the masses with resale in mind, homeowners are mixing styles to create maximalist spaces. Bright colors, dramatic prints and high contrast make for bold statements and stunning spaces.



**READING** Painted Sage, Painted Linen & Cherry Amber

Th

# **GET THAT PREMIUM LOOK WITHOUT THE PRICE.**

Your door styles and finishes will set the tone for your living space. Once you know the look you're going for, narrow down your