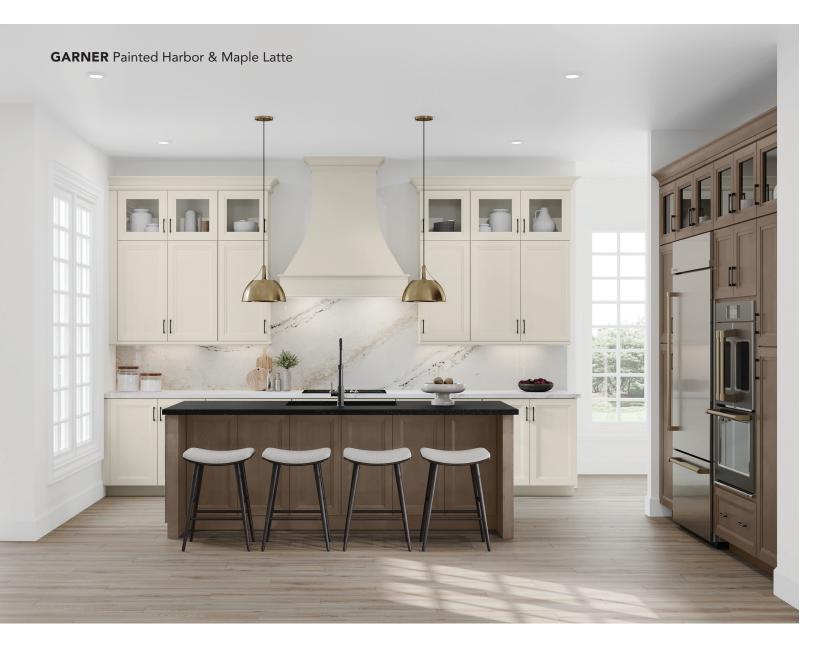

# CABINETRY YOU'LL LOVE TO LIVE WITH IN ANY SPACE YOU LIKE

**HANOVER** Painted Black & Cherry Amber 

With American Woodmark, you can create distinctive furniture pieces that take center stage in your home. From stunning credenzas to stylish hutches, the possibilities are endless. Each beautifully unique piece can add storage and order to your room while showcasing your most prized possessions. Best of all, you'll truly customize your space.

6

woodmarkcabinetry.com

PORTOLA Painted Sage & Cherry Amber

beautifully unic while showcasi truly customize Don't just limit your home can designer about