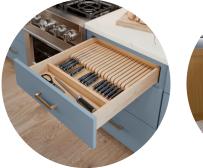

# **EFFECTIVE ORGANIZATION MAKES ALL THE DIFFERENCE**

BASE PANTRY PULL OUT

BASE WASTEBASKET

CUTLERY DIVIDER

DEEP ROLL OUT TRAY

SPICE DOOR RACK KIT

BASE PANTRY PULL OUT UTENSIL STORAGE

# A TIDY LIVING SPACE ISN'T JUST ABOUT VISUAL APPEAL

Getting organized and staying that way is the key to success and efficiency as you go about your day. Choose your everyday essentials, like wastebaskets and cutlery dividers, and then get excited about the rest of our versatile storage solutions. They'll maximize functionality and create a space that satisfies your every need.

KNIFE BLOCK DRAWER INSERT KIT

SINK BASE MAT ACCESSORY

BLIND BASE PULL OUT KIT

CLEANING CADDY PULL OUT KIT

36

ADJUSTABLE DRAWER DIVIDER INSERT

WOOD TIERED CUTLERY DIVIDER

BASE MIXER LIFT KIT