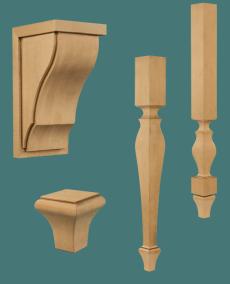

# LAST BUT NOT LEAST: LEGS, FEET AND CORBELS

Our extended range of decorative accessories can take your living space to the next level. This inspired collection is designed to match several of our door styles and finishes, but can also be mixed and matched to create a style that's all yours.

Finley Wood Corbels complement Chantilly Decorative Wood Feet/Legs

Emerson Metal Corbel Matte Black

Cove Metal Corbel Polished Chrome

Emerson Metal Corbel Satin Nickel

Cove Metal Corbel Verona Bronze