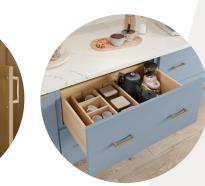

# **EFFECTIVE ORGANIZATION MAKES ALL THE DIFFERENCE**

BASE PANTRY PULL OUT

BASE WASTEBASKET

CUTLERY DIVIDER

DEEP ROLL OUT TRAY

SPICE DOOR RACK KIT

BASE PANTRY PULL OUT UTENSIL STORAGE

# A TIDY LIVING SPACE ISN'T JUST ABOUT VISUAL APPEAL

Getting organized and staying that way is the key to success and efficiency as you go about your day. Choose your everyday essentials, like wastebaskets and cutlery dividers, and then get excited about the rest of our versatile storage solutions. They'll maximize functionality and create a space that satisfies your every need.

KNIFE BLOCK DRAWER INSERT KIT

SINK BASE MAT ACCESSORY

BLIND BASE PULL OUT KIT

CLEANING CADDY PULL OUT KIT

36

ADJUSTABLE DRAWER DIVIDER INSERT

WOOD TIERED CUTLERY DIVIDER

BASE MIXER LIFT KIT