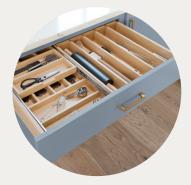

# **EFFECTIVE ORGANIZATION MAKES ALL THE DIFFERENCE**

BASE PANTRY PULL OUT

BASE WASTEBASKET

CUTLERY DIVIDER

DEEP ROLL OUT TRAY

SPICE DOOR RACK KIT

BASE PANTRY PULL OUT UTENSIL STORAGE

# A TIDY LIVING SPACE ISN'T JUST ABOUT VISUAL APPEAL

Getting organized and staying that way is the key to success and efficiency as you go about your day. Choose your everyday essentials, like wastebaskets and cutlery dividers, and then get excited about the rest of our versatile storage solutions. They'll maximize functionality and create a space that satisfies your every need.

KNIFE BLOCK DRAWER INSERT KIT

SINK BASE MAT ACCESSORY

BLIND BASE PULL OUT KIT

CLEANING CADDY PULL OUT KIT

36

ADJUSTABLE DRAWER DIVIDER INSERT

WOOD TIERED CUTLERY DIVIDER

BASE MIXER LIFT KIT