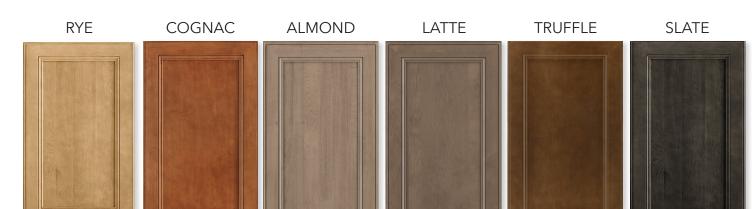

# MADE TO MIX

Did you know that every color in our entire finish palette is specially formulated to complement one another? From classic neutrals like Maple Rye to bold, colorful hues like Painted Navy, every finish plays nicely together. This means you can create dreamy two- and tri-toned spaces without worrying about clashing colors.

Our painted finishes don't just pair perfectly with one another-they also go beautifully with our Maple and Cherry finishes. Spaces with wood-toned and painted cabinetry provide visual interest and add incredible charm. Best of all, this on-trend combination works in any room of your home!