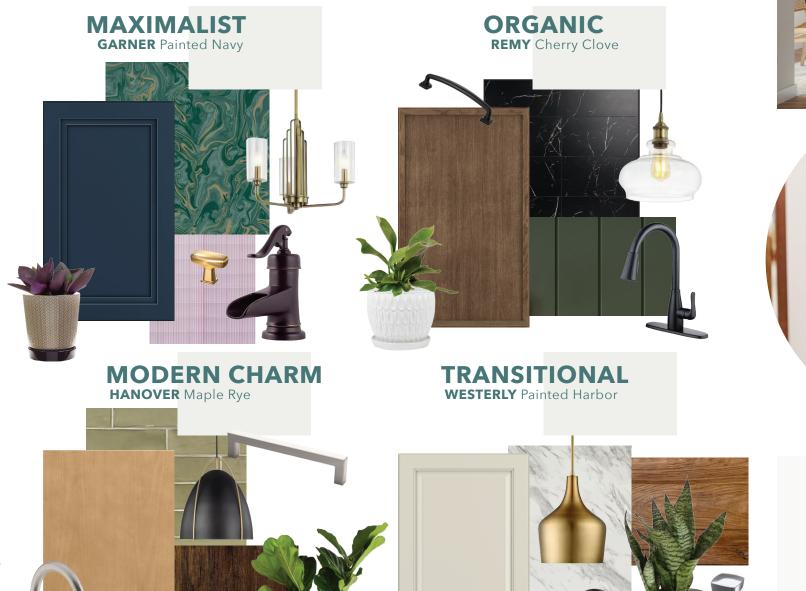

# NOW TRENDING IN **DESIGN STYLES**

# THE ENDLESS APPEAL OF MODERN CHARM

Organic casual meets contemporary in this appealing, on-trend style. Warm and inviting rather than stark and minimalist, these spaces strike the perfect balance. Choose natural-toned neutrals and prioritize simplicity to bring modern charm to life.

# RETURN TO TRADITIONAL

Timeless and refined, traditional design is making a comebackwith a few changes. Now featuring clean lines paired with classic details and accessories, the new traditional simply never goes out of style.

# MAXIMALISM: WHEN MORE IS MORE

Personalized design that really represents you and your taste is truly on-trend. Rather than appealing to the masses with resale in mind, homeowners are mixing styles to create maximalist spaces. Bright colors, dramatic prints and high contrast make for bold statements and stunning spaces.

# **FIND A STYLE THAT'S AUTHENTICALLY YOU**

Remodeling lets you create living spaces that reflect who you are and how you live. Your everyday choices are great clues to your personal style, from the colors you wear to the foods you love. From bold contemporary to beautiful traditional and everything in between, you can use your cabinetry to create a style that truly feels like you.