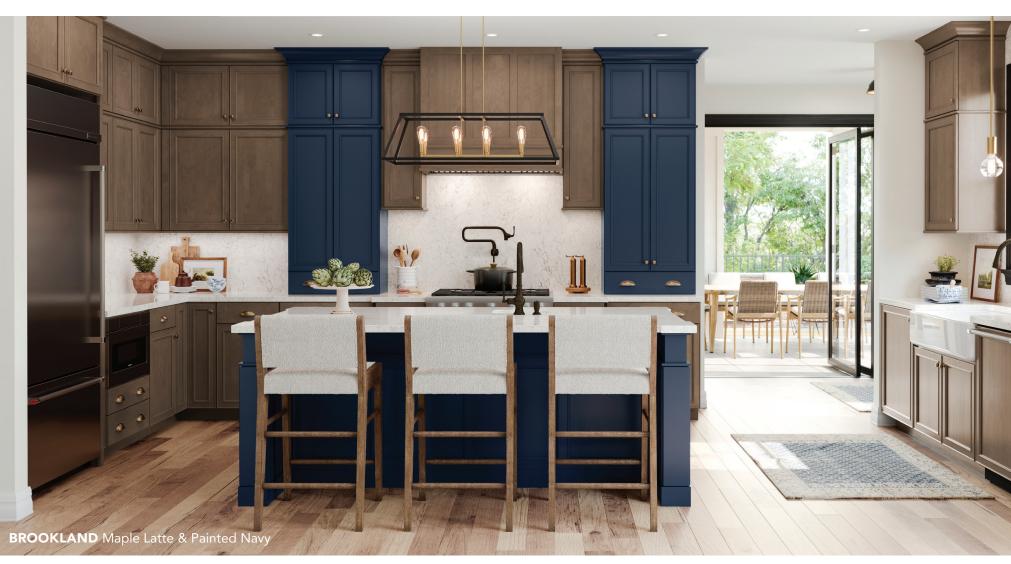

# MADE TO MIX

Did you know that every color in our entire finish palette is specially formulated to complement one another? From classic neutrals like Maple Rye to bold, colorful hues like Painted Navy, every finish plays nicely together. This means you can create dreamy two- and tri-toned spaces without worrying about clashing colors.

Our painted finishes don't just pair perfectly with one another-they also go beautifully with our Maple and Cherry finishes. Spaces with wood-toned and painted cabinetry provide visual interest and add incredible charm. Best of all, this on-trend combination works in any room of your home!