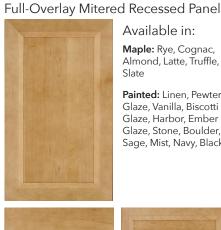

# MADE TO MIX

Did you know that every color in our entire finish palette is specially formulated to complement one another? From classic neutrals like Maple Rye to bold, colorful hues like Painted Navy, every finish plays nicely together. This means you can create dreamy two- and tri-toned spaces without worrying about clashing colors.

# **ENJOY THE NATURAL BEAUTY OF MAPLE**

In a range of stunning shades, our maple cabinetry provides an inspiring selection. Choose the finish that complements your home, whether it's light and inviting or dark and bold, and luxuriate in maple's organic feel.