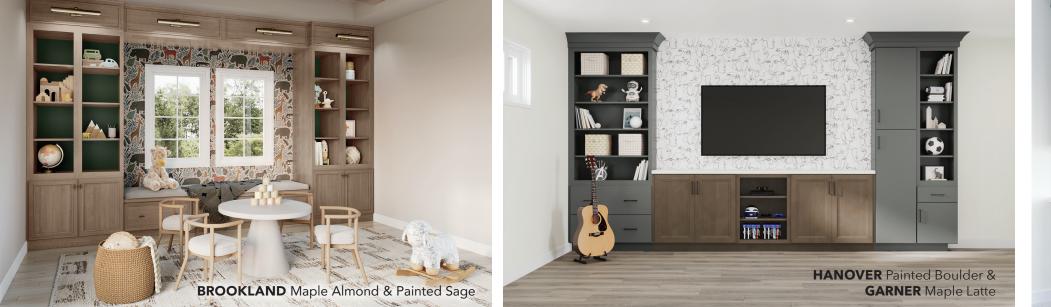

# CABINETRY YOU'LL LOVE TO LIVE WITH IN ANY SPACE YOU LIKE

**HANOVER** Painted Black & Cherry Amber 

With American Woodmark, you can create distinctive furniture pieces that take center stage in your home. From stunning credenzas to stylish hutches, the possibilities are endless. Each beautifully unique piece can add storage and order to your room while showcasing your most prized possessions. Best of all, you'll truly customize your space.

Don't just limit yourself to the kitchen and bathroom-any room in your home can become one-of-a-kind. Talk to your Home Depot designer about the decorative accessories, hardware, and other options that will make your furniture piece stand out. Even the smallest details can reflect your personal style.