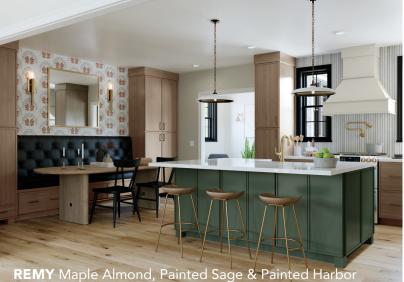

# CABINETRY YOU'LL LOVE TO LIVE WITH IN ANY SPACE YOU LIKE

**HANOVER** Painted Black & Cherry Amber 

With American Woodmark, you can create distinctive furniture pieces that take center stage in your home. From stunning credenzas to stylish hutches, the possibilities are endless. Each beautifully unique piece can add storage and order to your room while showcasing your most prized possessions. Best of all, you'll truly customize your space.