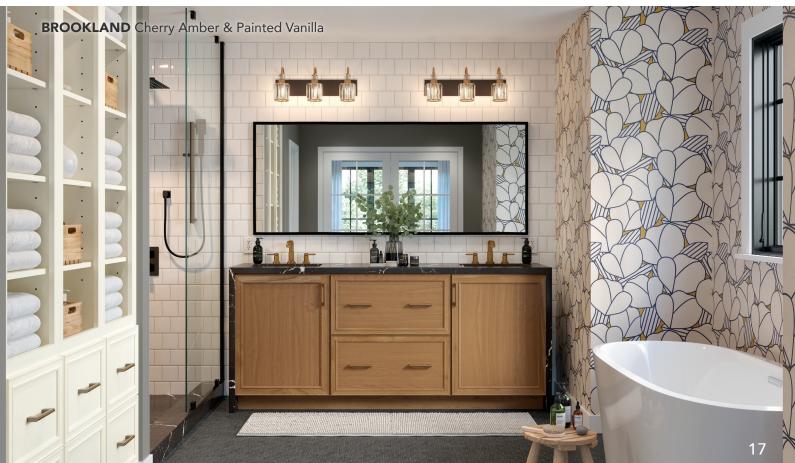

# CABINETRY YOU'LL LOVE TO LIVE WITH IN ANY SPACE YOU LIKE

**HANOVER** Painted Black & Cherry Amber 

With American Woodmark, you can create distinctive furniture pieces that take center stage in your home. From stunning credenzas to stylish hutches, the possibilities are endless. Each beautifully unique piece can add storage and order to your room while showcasing your most prized possessions. Best of all, you'll truly customize your space.