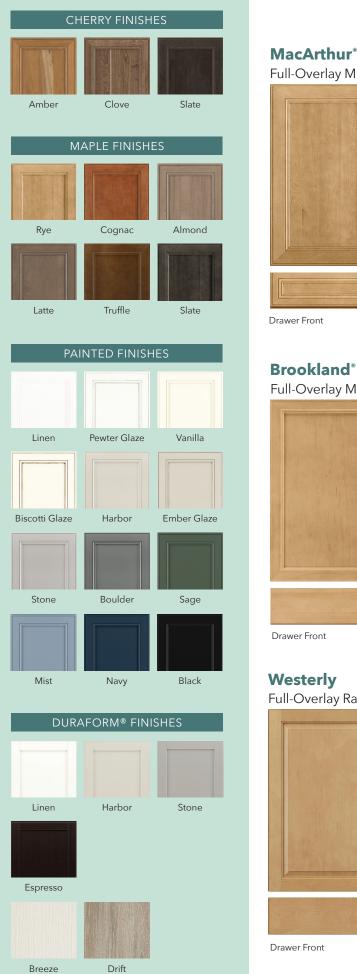

# EXPERIENCE THE EXQUISITE DEPTH OF CHERRY

Capture modern elegance with our range of cherry cabinetry. Offered in a selection of rich hues, these sumptuous finishes are versatile enough to suit a range of styles. When you choose a cherry finish, your space will exude warmth and sophistication.

# **ENJOY THE NATURAL BEAUTY OF MAPLE**

In a range of stunning shades, our maple cabinetry provides an inspiring selection. Choose the finish that complements your home, whether it's light and inviting or dark and bold, and luxuriate in maple's organic feel.

# **PAINTED TO** PERFECTION

From calming neutrals to bold pops of color, our palette of Painted finishes offers a full range of stunning shades. Bring your creative vision to life and create beautifully balanced spaces, whether you choose monochromatic cabinetry or combine finishes.

# **DREAM IN DURAFORM**®

With four opaque finishes and two textured finishes, our Duraform® range offers a color for spaces of any style. Exceptionally durable, these versatile finishes are made to stand the test of time. Both textured finishes are offered on complementary cabinet boxes.