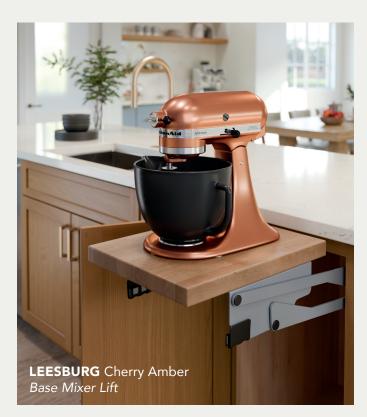

KNIFE BLOCK DRAWER INSERT KIT

SINK BASE MAT ACCESSORY

BLIND BASE PULL OUT KIT

CLEANING CADDY PULL OUT KIT

36

ADJUSTABLE DRAWER DIVIDER INSERT

WOOD TIERED CUTLERY DIVIDER

BASE MIXER LIFT KIT