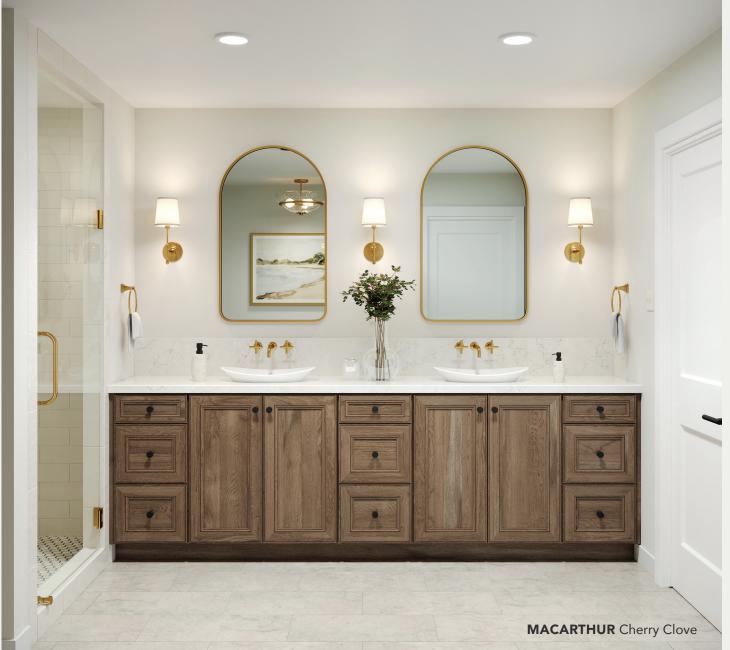

# CABINETRY YOU'LL LOVE TO LIVE WITH IN ANY SPACE YOU LIKE

**HANOVER** Painted Black & Cherry Amber 

With American Woodmark, you can create distinctive furniture pieces that take center stage in your home. From stunning credenzas to stylish hutches, the possibilities are endless. Each beautifully unique piece can add storage and order to your room while showcasing your most prized possessions. Best of all, you'll truly customize your space.

Don't just limit yourself to the kitchen and bathroom-any room in your home can become one-of-a-kind. Talk to your Home Depot designer about the decorative accessories, hardware, and other options that will make your furniture piece stand out. Even the smallest details can reflect your personal style.