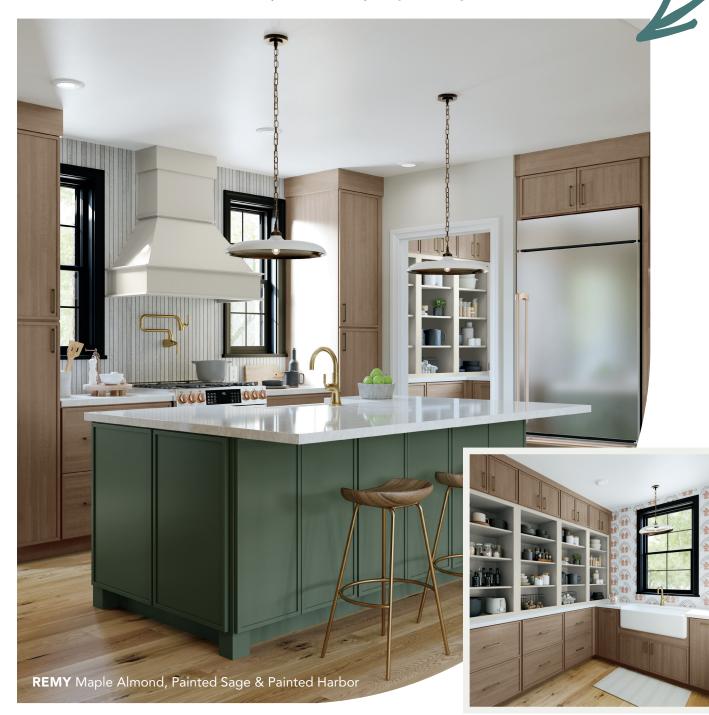

# CABINETRY YOU'LL LOVE TO LIVE WITH IN ANY SPACE YOU LIKE

**HANOVER** Painted Black & Cherry Amber 

With American Woodmark, you can create distinctive furniture pieces that take center stage in your home. From stunning credenzas to stylish hutches, the possibilities are endless. Each beautifully unique piece can add storage and order to your room while showcasing your most prized possessions. Best of all, you'll truly customize your space.

Don't just limit yourself to the kitchen and bathroom-any room in your home can become one-of-a-kind. Talk to your Home Depot designer about the decorative accessories, hardware, and other options that will make your furniture piece stand out. Even the smallest details can reflect your personal style.