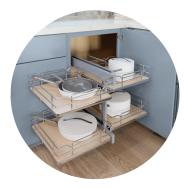

# **EFFECTIVE ORGANIZATION MAKES ALL THE DIFFERENCE**

BASE PANTRY PULL OUT

BASE WASTEBASKET

CUTLERY DIVIDER

DEEP ROLL OUT TRAY

SPICE DOOR RACK KIT

BASE PANTRY PULL OUT UTENSIL STORAGE

# A TIDY LIVING SPACE ISN'T JUST ABOUT VISUAL APPEAL

Getting organized and staying that way is the key to success and efficiency as you go about your day. Choose your everyday essentials, like wastebaskets and cutlery dividers, and then get excited about the rest of our versatile storage solutions. They'll maximize functionality and create a space that satisfies your every need.

KNIFE BLOCK DRAWER INSERT KIT

SINK BASE MAT ACCESSORY

BLIND BASE PULL OUT KIT

CLEANING CADDY PULL OUT KIT

36

ADJUSTABLE DRAWER DIVIDER INSERT

WOOD TIERED CUTLERY DIVIDER

BASE MIXER LIFT KIT