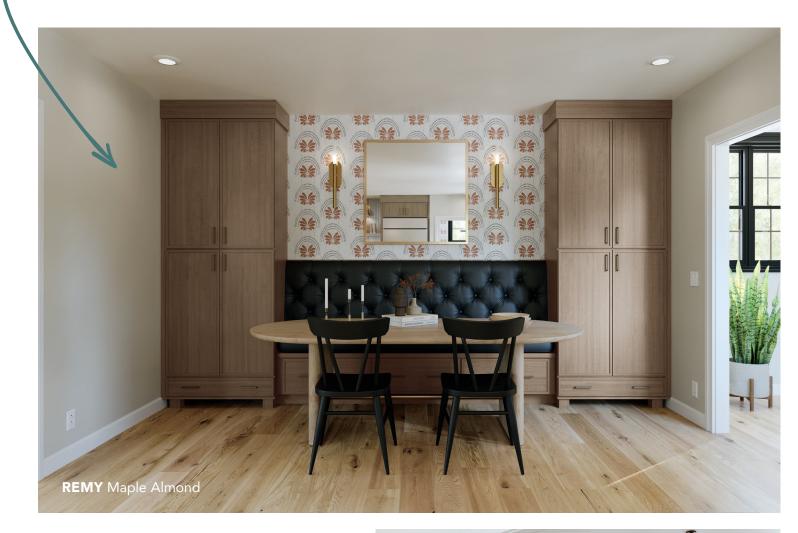

Draw attention to your **dining areas** with open shelves, cabinets, and counter tops. They'll keep everything organized, whether you're entertaining or simply enjoying everyday meals with your family.