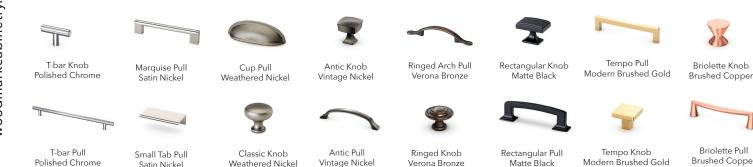

# TAKE A LOOK AT THE **FINISHING TOUCHES FIRST**

As you're figuring out your personal style, take some time to look at the details. Your hardware is important to choose early on in the remodel process; don't leave it until the end when you might have decision fatigue. Plus, with all the options, it's part of the fun!

Don't be scared to choose different metals when it comes to hardware and fixtures. Just like your everyday jewelry, mixed metals give your space an artful, intentional feel. Our collection of knobs and pulls provides an array of beautiful options and each comes with a selection of installation screws so you always have the right size to fit your door style.

Tab Pull 3" Satin Nickel

Trillion Knob

Matte Black

Marguise Pull 5 9/16" Polished Chrome

Button Knob Verona Bronze

Twisted Crescent Verona Bronze

Radiant Knob Weathered Nickel

Briolette Pull Brushed Copper

Rectangular Knob

Modern Brushed Gold

Antique Pull Vintage Nickel

Explore more hardware options on p.32

# HARDWARE MAKES YOUR SPACE YOUR OWN

Like jewelry, hardware is a personal touch that reflects your personality. You might prefer traditional aged metal and pewter designs or bold contemporary finishes like Matte Black, or even timeless styles like Modern Brushed Gold. Our expansive collection has the hardware to create a look you'll love.