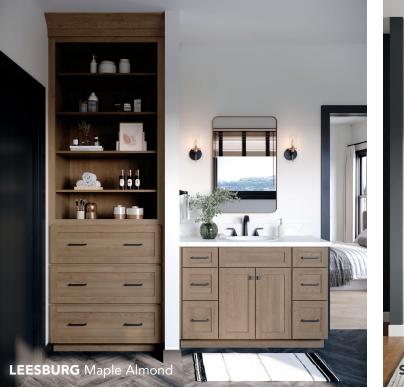

# CABINETRY YOU'LL LOVE TO LIVE WITH IN ANY SPACE YOU LIKE

**HANOVER** Painted Black & Cherry Amber 

With American Woodmark, you can create distinctive furniture pieces that take center stage in your home. From stunning credenzas to stylish hutches, the possibilities are endless. Each beautifully unique piece can add storage and order to your room while showcasing your most prized possessions. Best of all, you'll truly customize your space.

Don't just limit yourself to the kitchen and bathroom-any room in your home can become one-of-a-kind. Talk to your Home Depot designer about the decorative accessories, hardware, and other options that will make your furniture piece stand out. Even the smallest details can reflect your personal style.