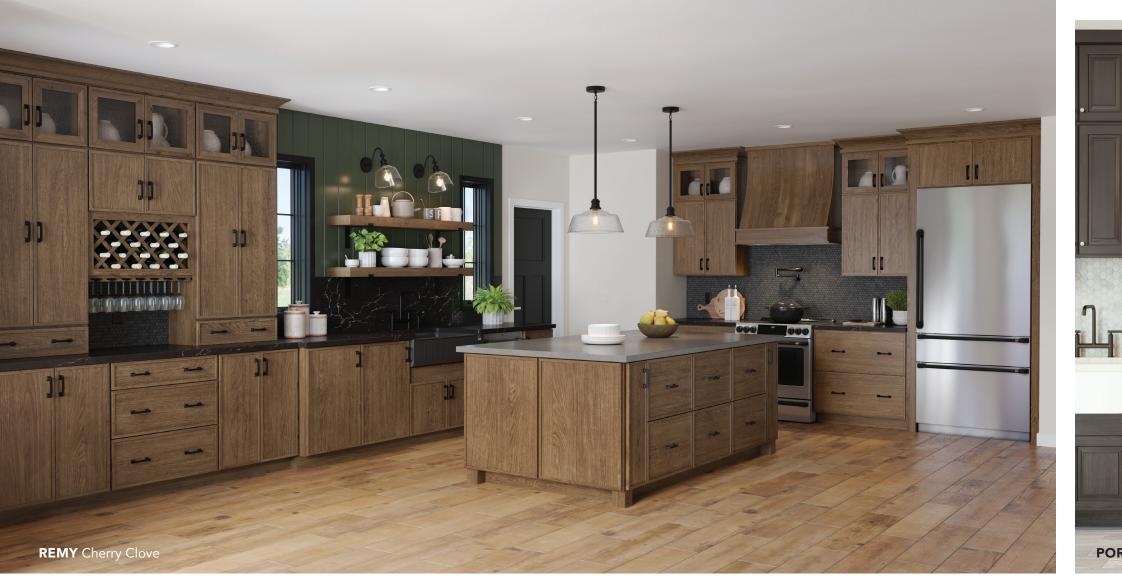

Nickel



Briolette Pull Brushed Copper

Rectangular Knob

Modern Brushed Gold



Antique Pull Vintage Nickel

Explore more hardware options on p.32



# MADE TO MIX

Did you know that every color in our entire finish palette is specially formulated to complement one another? From classic neutrals like Maple Rye to bold, colorful hues like Painted Navy, every finish plays nicely together. This means you can create dreamy two- and tri-toned spaces without worrying about clashing colors.



Our painted finishes don't just pair perfectly with one another-they also go beautifully with our Maple and Cherry finishes. Spaces with wood-toned and painted cabinetry provide visual interest and add incredible charm. Best of all, this on-trend combination works in any room of your home!





14



AW



# EXPERIENCE THE EXQUISITE DEPTH OF CHERRY

Capture modern elegance with our range of cherry cabinetry. Offered in a selection of rich hues, these sumptuous finishes are versatile enough to suit a range of styles. When you choose a cherry finish, your space will exude warmth and sophistication.





For more inspirational spaces and the complete online remodel guide, visit **woodmarkcabinetry.com** 











# **ENJOY THE NATURAL BEAUTY OF MAPLE**

In a range of stunning shades, our maple cabinetry provides an inspiring selection. Choose the finish that complements your home, whether it's light and inviting or dark and bold, and luxuriate in maple's organic feel.







**READING** Painted Vanilla, Maple Latte & Painted Mist





# **PAINTED TO** PERFECTION

From calming neutrals to bo