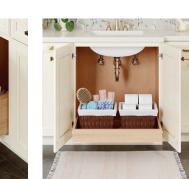

# **EFFECTIVE ORGANIZATION MAKES ALL THE DIFFERENCE**

BASE PANTRY PULL OUT

BASE WASTEBASKET

CUTLERY DIVIDER

DEEP ROLL OUT TRAY

SPICE DOOR RACK KIT

BASE PANTRY PULL OUT UTENSIL STORAGE

# **CLARITY WITH** ORGANIZATION **EVERYWHERE**

Our versatile storage solutions aren't just ideal for kitchens-they're transformative in almost every other space too. Bathrooms are a great place to infuse functionality. Coordinate and conceal linens, cosmetics, toiletries, and so much more.

# A TIDY LIVING SPACE ISN'T JUST ABOUT VISUAL APPEAL

Getting organized and staying that way is the key to success and efficiency as you go about your day. Choose your everyday essentials, like wastebaskets and cutlery dividers, and then get excited about the rest of our versatile storage solutions. They'll maximize functionality and create a space that satisfies your every need.