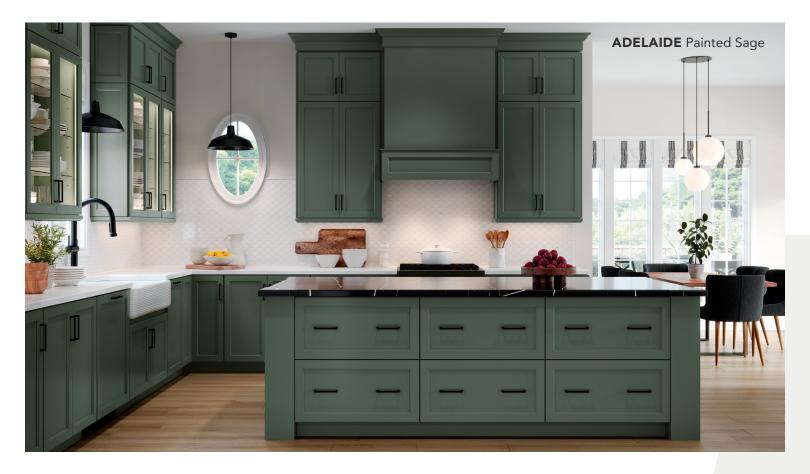

# MADE TO MIX

Did you know that every color in our entire finish palette is specially formulated to complement one another? From classic neutrals like Maple Rye to bold, colorful hues like Painted Navy, every finish plays nicely together. This means you can create dreamy two- and tri-toned spaces without worrying about clashing colors.

Our painted finishes don't just pair perfectly with one another-they also go beautifully with our Maple and Cherry finishes. Spaces with wood-toned and painted cabinetry provide visual interest and add incredible charm. Best of all, this on-trend combination works in any room of your home!