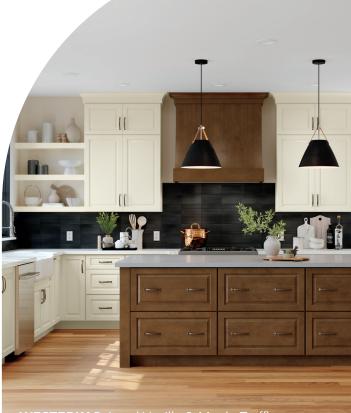

# EXPERIENCE THE EXQUISITE DEPTH OF CHERRY

Capture modern elegance with our range of cherry cabinetry. Offered in a selection of rich hues, these sumptuous finishes are versatile enough to suit a range of styles. When you choose a cherry finish, your space will exude warmth and sophistication.