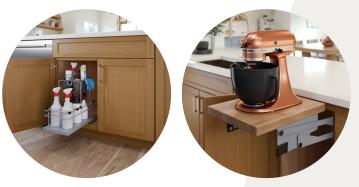

# **EFFECTIVE ORGANIZATION MAKES ALL THE DIFFERENCE**

BASE PANTRY PULL OUT

BASE WASTEBASKET

CUTLERY DIVIDER

DEEP ROLL OUT TRAY

SPICE DOOR RACK KIT

BASE PANTRY PULL OUT UTENSIL STORAGE

# A TIDY LIVING SPACE ISN'T JUST ABOUT VISUAL APPEAL

Getting organized and staying that way is the key to success and efficiency as you go about your day. Choose your everyday essentials, like wastebaskets and cutlery dividers, and then get excited about the rest of our versatile storage solutions. They'll maximize functionality and create a space that satisfies your every need.

KNIFE BLOCK DRAWER INSERT KIT

SINK BASE MAT ACCESSORY

BLIND BASE PULL OUT KIT

CLEANING CADDY PULL OUT KIT

36

ADJUSTABLE DRAWER DIVIDER INSERT

WOOD TIERED CUTLERY DIVIDER

BASE MIXER LIFT KIT