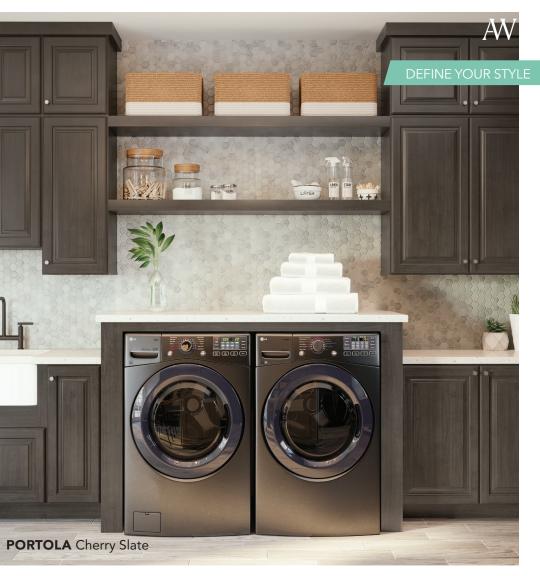

an create dreamy two- and tri-toned spaces without worrying about clashing colors.



Our painted finishes don't just pair perfectly with one another-they also go beautifully with our Maple and Cherry finishes. Spaces with wood-toned and painted cabinetry provide visual interest and add incredible charm. Best of all, this on-trend combination works in any room of your home!





14



AW



# EXPERIENCE THE EXQUISITE DEPTH OF CHERRY

Capture modern elegance with our range of cherry cabinetry. Offered in a selection of rich hues, these sumptuous finishes are versatile enough to suit a range of styles. When you choose a cherry finish, your space will exude warmth and sophistication.





For more inspirational spaces and the complete online remodel guide, visit **woodmarkcabinetry.com** 











# **ENJOY THE NATURAL BEAUTY OF MAPLE**

In a range of stunning shades, our maple cabinetry provides an inspiring selection. Choose the finish that complements your home, whether it's light and inviting or dark and bold, and luxuriate in maple's organic feel.







**READING** Painted Vanilla, Maple Latte & Painted Mist





# **PAINTED TO** PERFECTION

From calming neutrals to bold pops of color, our palette of Painted finishes offers a full range of stunning shades. Bring your creative vision to life and create beautifully balanced spaces, whether you choose monochromatic cabinetry or combine finishes.











NAVY









# **DREAM IN DURAFORM**®

With four opaque finishes and two textured finishes, our Duraform® range offers a color for spaces of any style. Exceptionally d