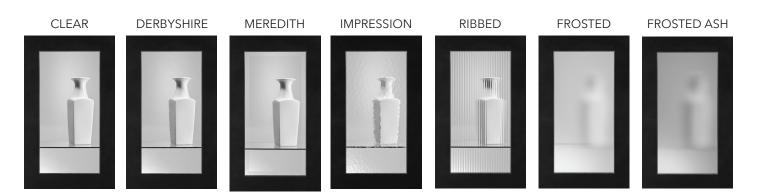

# **DECORATIVE GLASS FRAMES AND INSERTS SHOWCASE YOUR STYLE**

Glass inserts are a beautiful touch and give your space a unique look that's as functional as it is decorative. Display your favorite pieces and keep the things you need clearly visible. Whether clear or textured, our wide range of style options can add sophistication to any remodel. Your Home Depot designer can help incorporate a choice that's just right for you.