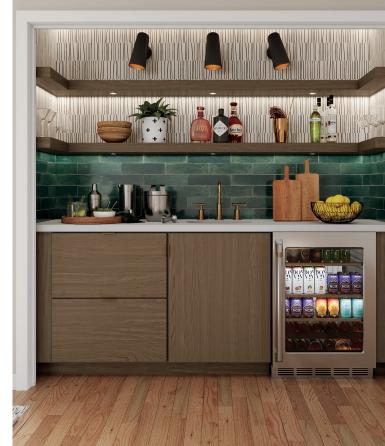

# **BEVERAGE STATIONS BUILT FOR GOOD TIMES**

Repurpose that unused coat closet and build a beverage station right into your living room! Whether you're entertaining or having date night in, it's a perfect addition. If mixology isn't for you, add a coffee nook! Your morning espresso and afternoon pickme-ups will be that much more decadent.