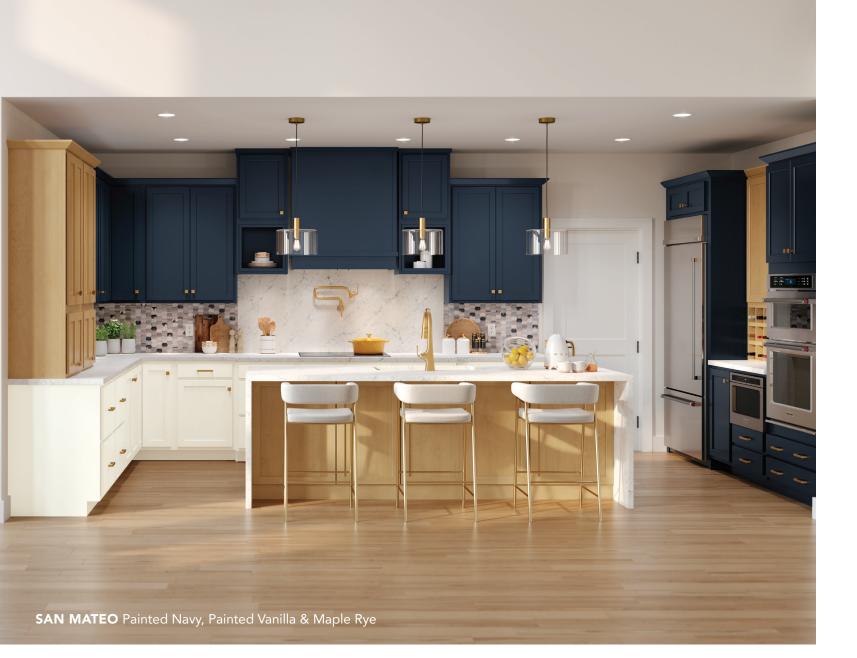

# MADE TO MIX

Did you know that every color in our entire finish palette is specially formulated to complement one another? From classic neutrals like Maple Rye to bold, colorful hues like Painted Navy, every finish plays nicely together. This means you can create dreamy two- and tri-toned spaces without worrying about clashing colors.

Our painted finishes don't just pair perfectly with one another-they also go beautifully with our Maple and Cherry finishes. Spaces with wood-toned and painted cabinetry provide visual interest and add incredible charm. Best of all, this on-trend combination works in any room of your home!

# **DREAM IN DURAFORM**®

With four opaque finishes and two textured finishes, our Duraform® range offers a color for spaces of any style. Exceptionally durable, these versatile finishes are made to stand the test of time. Both textured finishes are offered on complementary cabinet boxes.

SAN MATEO Duraform® Harbor

Your new space should make your life easier. Increase functionality and convenience with clever organization products and the latest storage solutions. Create kitchen zones that just make sense and ensure everything you need has its place. Once you add all the extras, you'll have a space designed exactly for the way you live and you won't know how you ever lived without it.