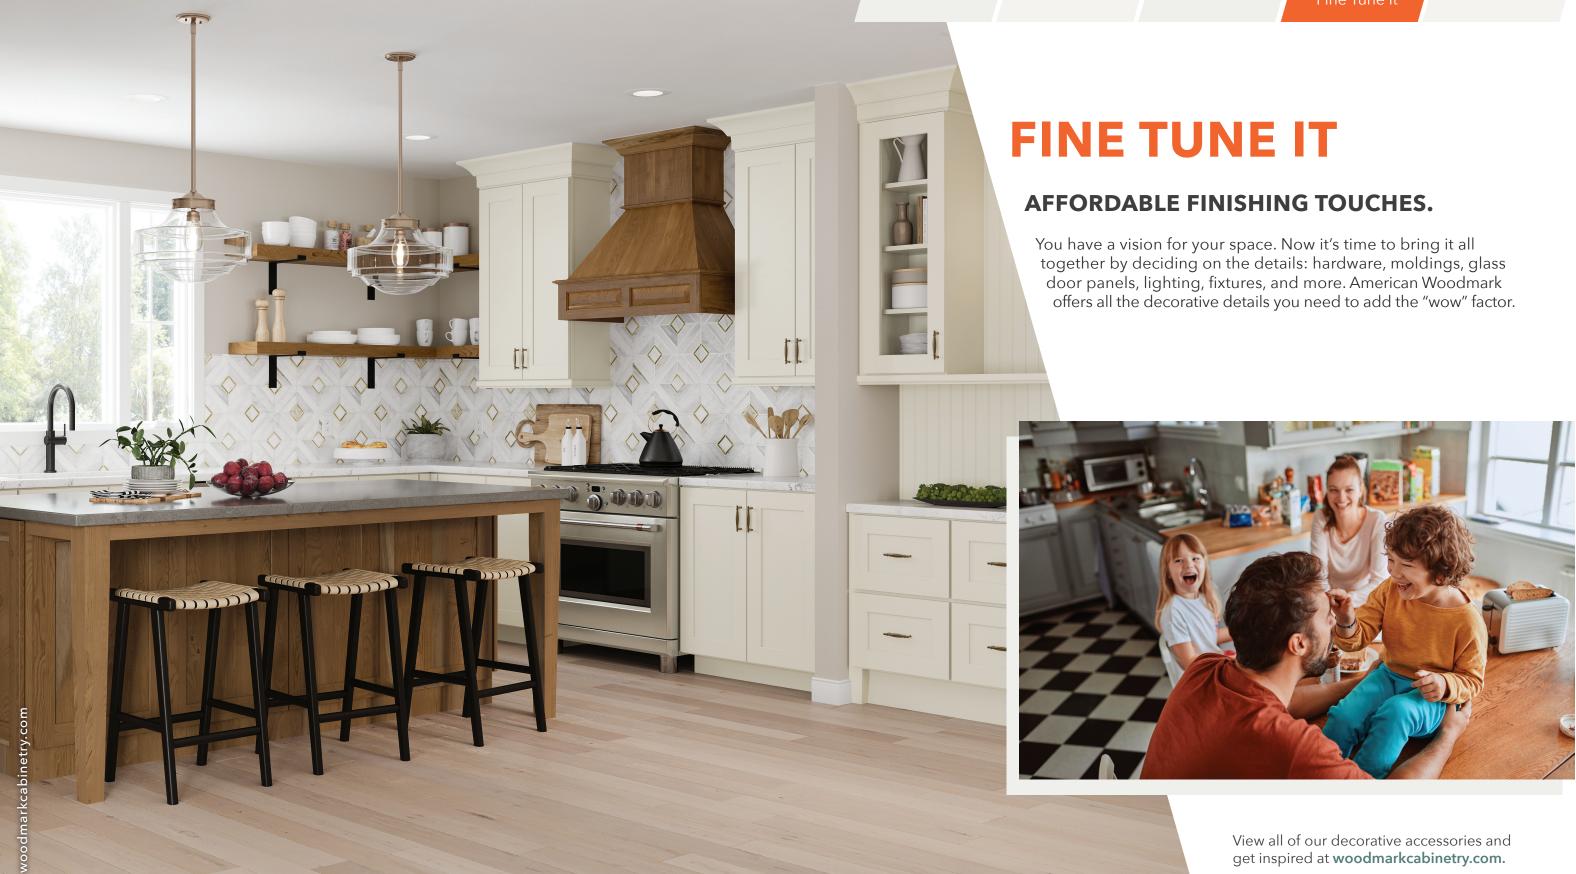

# Fine Tune It

Now is the time to put the icing on the cake with personalizations. Add crown moldings, open shelving, hardware and more to make your new space truly yours.

# TAKE A LOOK AT THE **FINISHING TOUCHES FIRST**

As you're figuring out your personal style, take some time to look at the details. Your hardware is important to choose early on in the remodel process; don't leave it until the end when you might have decision fatigue. Plus, with all the options, it's part of the fun!

Don't be scared to choose different metals when it comes to hardware and fixtures. Just like your everyday jewelry, mixed metals give your space an artful, intentional feel. Our collection of knobs and pulls provides an array of beautiful options and each comes with a selection of installation screws so you always have the right size to fit your door style.

Decorative Mantel Wall Range Hood

Modern Box Range Hood

Raised Panel Wall Range Hood

Straight Valance Range Hood

AV

**FINE TUNE IT** 

Moldings provide more than an architectural accent-they define the attitude of your space. Choose a pre-configured molding stack or combine separate molding pieces to create molding buildups with a customized look. You'll enhance your space, whether it's contemporary, traditional or anything in between.