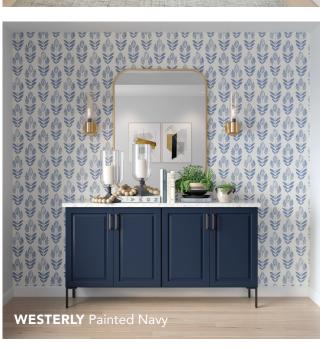

# MADE TO MIX

Did you know that every color in our entire finish palette is specially formulated to complement one another? From classic neutrals like Maple Rye to bold, colorful hues like Painted Navy, every finish plays nicely together. This means you can create dreamy two- and tri-toned spaces without worrying about clashing colors.

Our painted finishes don't just pair perfectly with one another-they also go beautifully with our Maple and Cherry finishes. Spaces with wood-toned and painted cabinetry provide visual interest and add incredible charm. Best of all, this on-trend combination works in any room of your home!