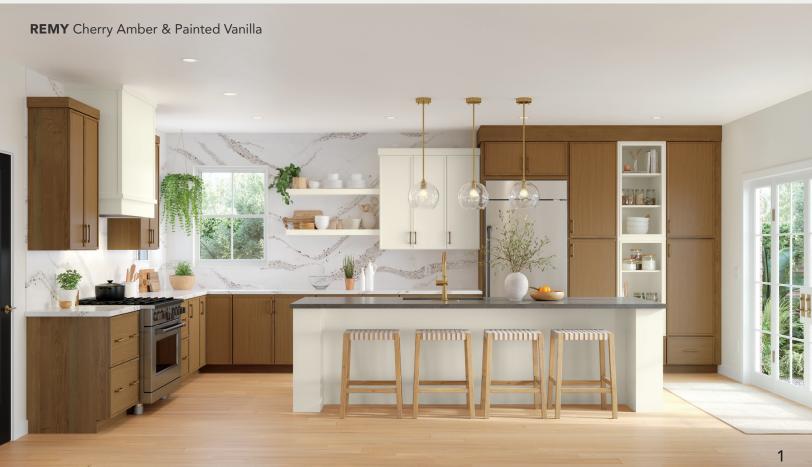

# MADE TO MIX

Did you know that every color in our entire finish palette is specially formulated to complement one another? From classic neutrals like Maple Rye to bold, colorful hues like Painted Navy, every finish plays nicely together. This means you can create dreamy two- and tri-toned spaces without worrying about clashing colors.

Our painted finishes don't just pair perfectly with one another-they also go beautifully with our Maple and Cherry finishes. Spaces with wood-toned and painted cabinetry provide visual interest and add incredible charm. Best of all, this on-trend combination works in any room of your home!