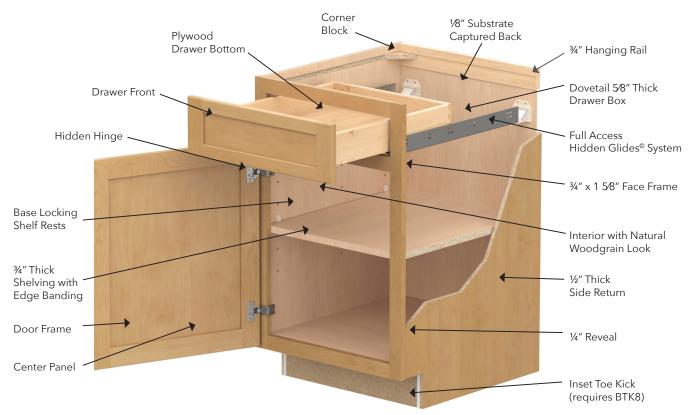

# **OVER FOUR DECADES OF DOING IT RIGHT**

When you choose American Woodmark<sup>®</sup> for your remodel, you've picked a trusted partner with over 40 years of kitchen and bath experience at The Home Depot.<sup>®</sup> American Woodmark prides itself on delivering quality stock and semi-custom cabinetry along with design support and attentive customer service you can count on. Our cabinetry is an unbeatable value that can create spaces that make a lasting impression for years to come. A wide variety of options like all-plywood construction, soft-close doors/drawers, and a full range of decorative accents allow you to create a space that's all you. From inspiration to installation, we're with you every step of the way.