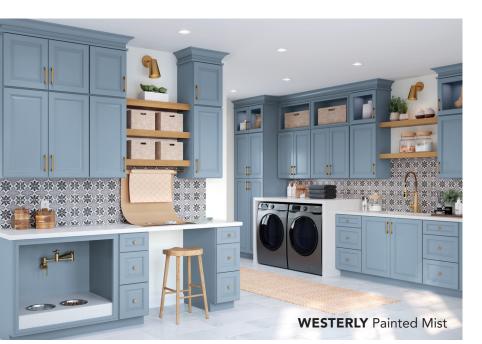

# **RECONNECT AROUND A TABLE BUILT RIGHT INTO YOUR KITCHEN**

Barstools at your kitchen island might be perfect for a quick cup of coffee or doing homework after school, but having a seating area where you can catch up and connect over a meal is a priority. And when a separate dining room is too formal or just isn't in the cards, creating a dine-in kitchen is the perfect solution.

**WESTERLY** Painted Linen & Maple Almond

AW