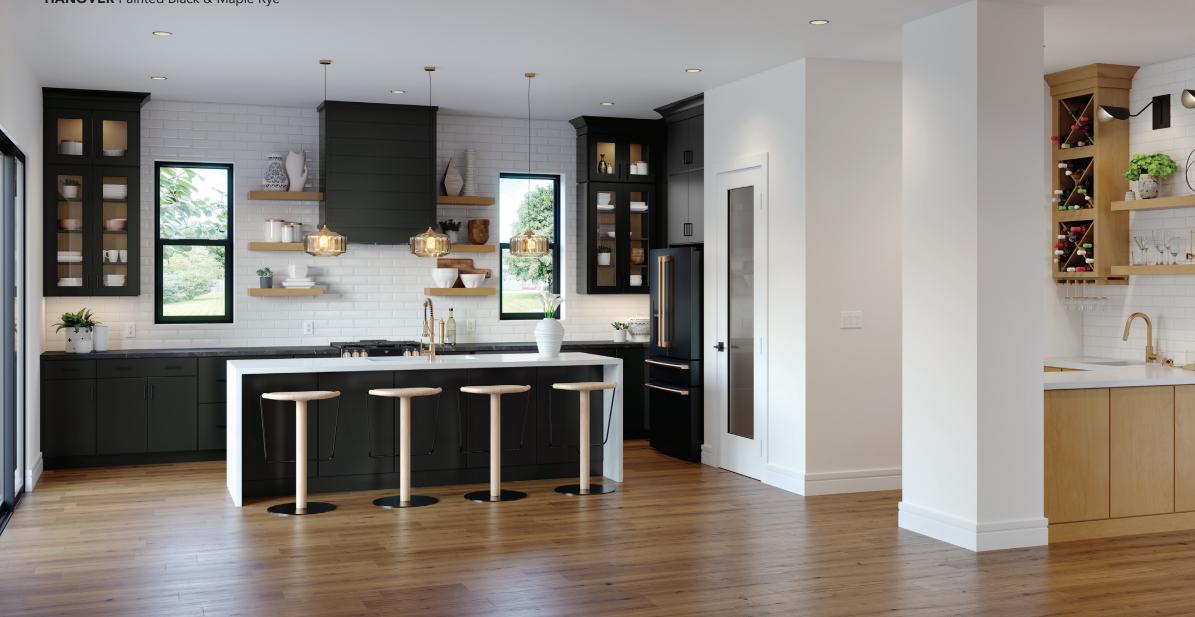

# CABINETRY YOU'LL LOVE TO LIVE WITH IN ANY SPACE YOU LIKE

**HANOVER** Painted Black & Cherry Amber 

With American Woodmark, you can create distinctive furniture pieces that take center stage in your home. From stunning credenzas to stylish hutches, the possibilities are endless. Each beautifully unique piece can add storage and order to your room while showcasing your most prized possessions. Best of all, you'll truly customize your space.

# MADE TO MIX

Did you know that every color in our entire finish palette is specially formulated to complement one another? From classic neutrals like Maple Rye to bold, colorful hues like Painted Navy, every finish plays nicely together. This means you can create dreamy two- and tri-toned spaces without worrying about clashing colors.

Our painted finishes don't just pair perfectly with one another-they also go beautifully with our Maple and Cherry finishes. Spaces with wood-toned and painted cabinetry provide visual interest and add incredible charm. Best of all, this on-trend combination works in any room of your home!