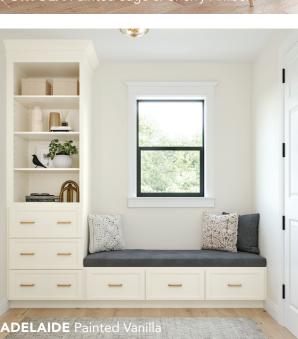

# **DREAM IT, THEN DESIGN IT**

You can add style and storage to every room in your home, well beyond the kitchen and bathroom.

Beautiful, built-in **living room** cabinetry can eliminate clutter and put your favorite pieces on display. **Entryways** and **mudrooms** can be transformed from messy to tidy with drawers for extra storage and benches for stowing away shoes or household supplies.