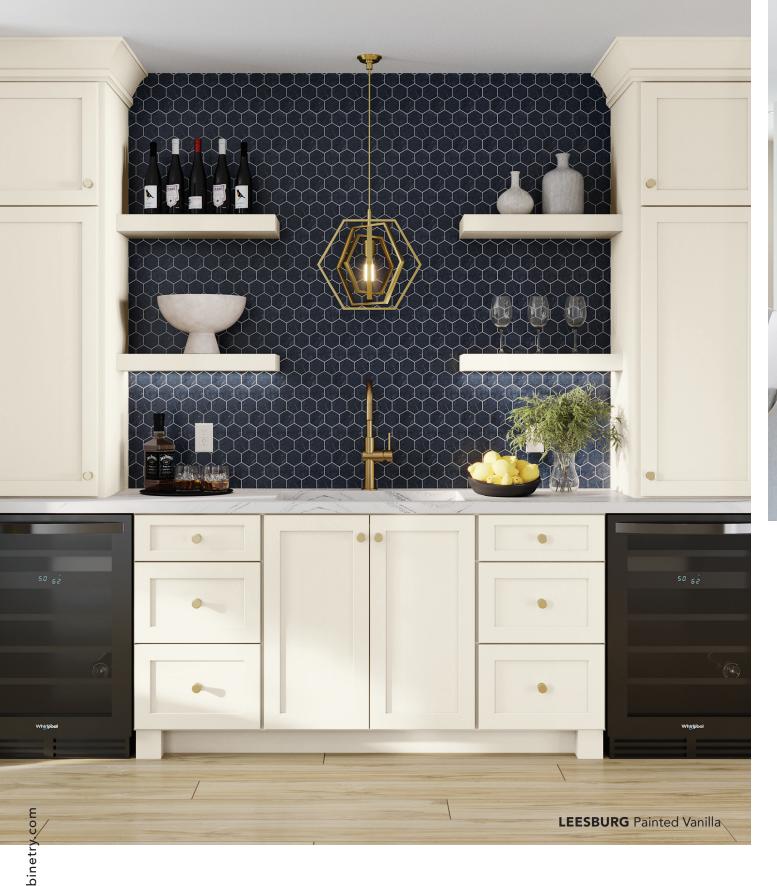

# **PAINTED TO** PERFECTION

From calming neutrals to bold pops of color, our palette of Painted finishes offers a full range of stunning shades. Bring your creative vision to life and create beautifully balanced spaces, whether you choose monochromatic cabinetry or combine finishes.