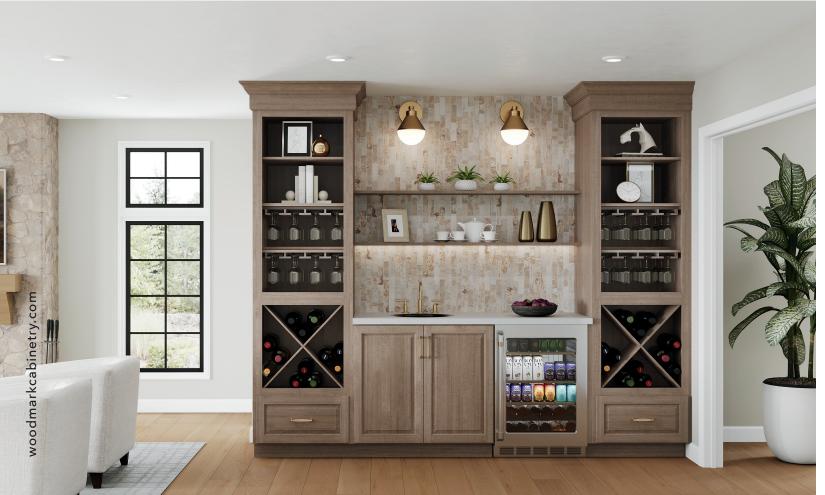

# **BEVERAGE STATIONS BUILT FOR GOOD TIMES**

Repurpose that unused coat closet and build a beverage station right into your living room! Whether you're entertaining or having date night in, it's a perfect addition. If mixology isn't for you, add a coffee nook! Your morning espresso and afternoon pickme-ups will be that much more decadent.