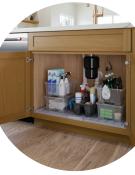

# **EFFECTIVE ORGANIZATION MAKES ALL THE DIFFERENCE**

BASE PANTRY PULL OUT

BASE WASTEBASKET

CUTLERY DIVIDER

DEEP ROLL OUT TRAY

SPICE DOOR RACK KIT

BASE PANTRY PULL OUT UTENSIL STORAGE

# A TIDY LIVING SPACE ISN'T JUST ABOUT VISUAL APPEAL

Getting organized and staying that way is the key to success and efficiency as you go about your day. Choose your everyday essentials, like wastebaskets and cutlery dividers, and then get excited about the rest of our versatile storage solutions. They'll maximize functionality and create a space that satisfies your every need.

KNIFE BLOCK DRAWER INSERT KIT

SINK BASE MAT ACCESSORY

BLIND BASE PULL OUT KIT

CLEANING CADDY PULL OUT KIT

36

ADJUSTABLE DRAWER DIVIDER INSERT

WOOD TIERED CUTLERY DIVIDER

BASE MIXER LIFT KIT