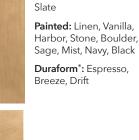

# **DREAM IN DURAFORM**®

With four opaque finishes and two textured finishes, our Duraform® range offers a color for spaces of any style. Exceptionally durable, these versatile finishes are made to stand the test of time. Both textured finishes are offered on complementary cabinet boxes.

### DURAFORM<sup>®</sup>

Duraform uses foils and coatings bonded to composite wood material, creating cabinets that are highly resistant to warping, heat, humidity, and fading. This innovative process makes it extremely durable and easy to clean. Duraform finishes allow these cabinet doors to exhibit the same styling and detail found in solid wood doors.

### DURAFORM® **TEXTURES**

Relying on today's latest technologies, these stylish textures have been created for long lasting and durable use. This range of finishes, bonded to composite wood, appeals to the designer and homeowner alike with its versatility and ability to create a spectrum of today's latest styles.