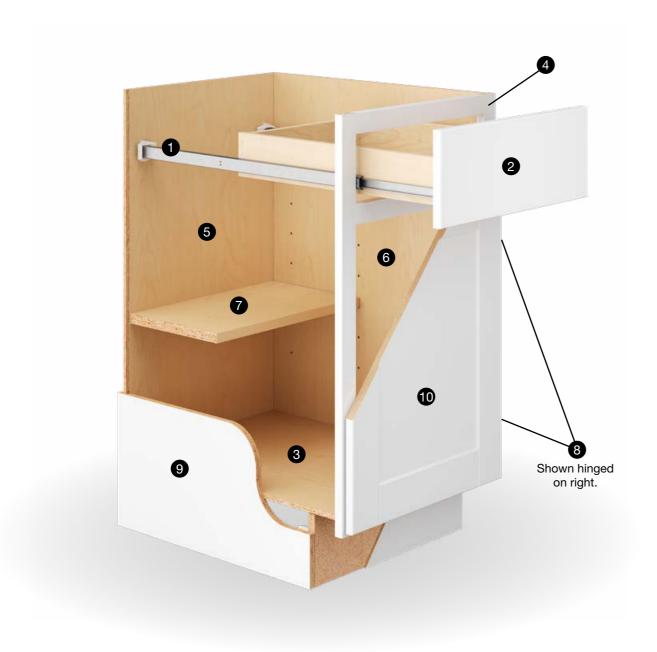

### **Base Cabinets**

- Drawer Glides: Finished cabinetry Ball-Bearing Unfinished cabinetry Epoxy.
- 2 Drawer Box: Hardwood 4-sided drawer box with fully encapsulated bottom panel.
- **3 Bottom Panels:** 3/8" engineered wood fully encapsulated in the face frame, back and side panels.
- 4 Face Frame: Pocket screw construction with 3/4" thick, 1½" wide material.
- **Back Panel:** Full 3/8" hardboard with a natural maple laminate interior. Sink bases must be cut for plumbing access.
- 6 Interiors: Natural maple laminate finish on engineered wood.
- **7 Shelf:** 3/4" thick adjustable half-depth shelf.
- 8 Hinges: Fully concealed and adjustable.
- **9 End Panels:** Finished cabinetry 1/2" engineered wood with laminated exterior to match cabinet finish. Unfinished cabinetry 1/2" engineered wood with raw exterior.
- **Door:** Reversible door on single-door cabinets for left or right opening. Hinged on the left from the factory. Double door cabinets are full-access, no center stile.