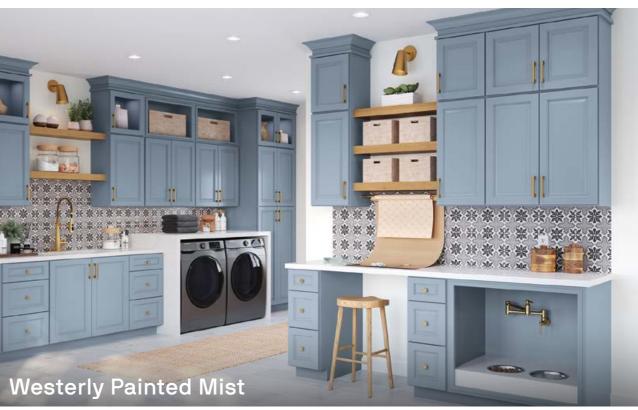

d Copper** 

**Matte Black** 

PULL 4213PC

PULL 4213SN

PULL 4213MG

Satin Nickel

#### **Briolette Knobs and Pulls**



#### Marquise Pull - 5 %6"



#### **Radiant Knobs and Pulls**



### Tab Pull - 6"



#### T-Bar Pull - 12 7/16"



#### **Trillion Knobs and Pulls**





### Look what you can do with PROFOLIO.

American Woodmark's **PROFOLIO** lineup offers cabinetry solutions for the whole home — kitchens, bathrooms, work spaces, utility spaces and more, and can even extend into commercial spaces, as well! Our collections offer the styles your customers want, with the functions they need, at a price they can afford.













































Reading Painted Sage, Painted Linen & Cherry Amber











































































### **Commercial Spaces**











### **Commercial Spaces**