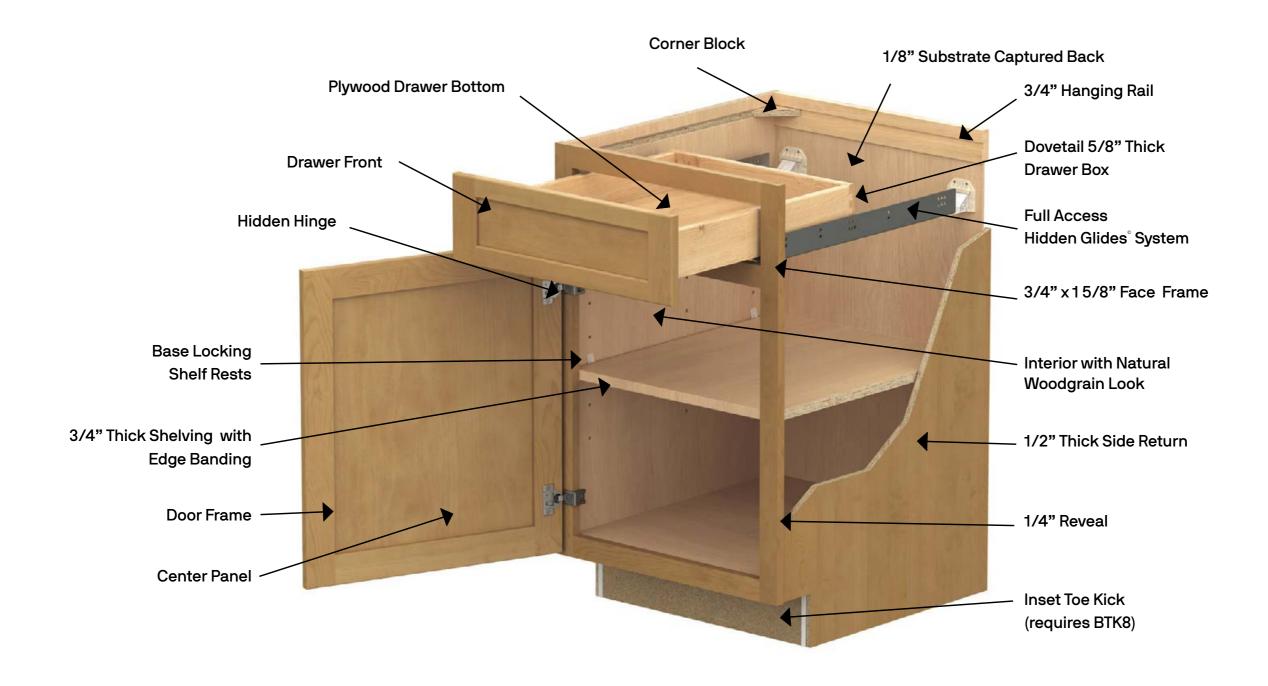

#### **Standard Construction**

- 1/2" Thick Side Return
- Full Access Hidden Glides® System.
- 3/4" thick shelving with edge banding.
- Adjustable drawer front with 5/8" dovetail box and plywood bottom.
- 1/2" engineered wood inset toe kick.

#### **Quality Features**

- Full Access Hidden Glides® System.
- Hardwood drawers with dovetail construction.
- 6-way adjustable hinges.
- Kiln-dried face frames.

### **American Woodmark PRO Drawer Construction**

Cabinets utilize natural finish dovetail hardwood drawers with plywood bottoms and Full Access Hidden Glides® or Full Access CushionClose® Glides. All drawers meet KCMA load standards of 15 pounds per square foot.