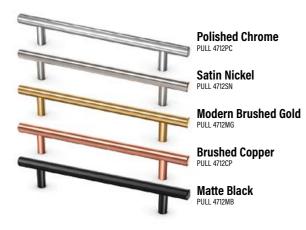

ION** 







FROSTED ASH





MULLION FRAME



woodmark Pro

### Accessories

### **Knobs & Pulls – Tier 1**

Accentuate your style with quality hardware. Grouped in three price tiers, and available in a variety of looks and colors, it's easy to find just the right piece at just the right price.

### **Classic Knobs and Pulls**







#### Bow Pull - 6 3/16"



#### T-Bar Pull - 5 5/16"



### **Ringed Arch Knobs and Pulls**





**Button Knob** 

Satin Nickel

Verona Bronze

**Matte Black** 

#### **Twisted Crescent Pull**









#### **T-Bar Knob**











### **Accessories**

### **Knobs & Pulls – Tier 2**

### American WOOdmark PRO

### **Rectangular Knobs and Pulls**



#### **Tempo Knobs and Pulls**



#### Bow Pull - 7 13/16"



#### **Beaded Pull**



#### T-Bar Pull - 8 %"



#### **Stamped Knob**



**Cup Pull** 



Tab Pull - 3"



#### **Halo Knob**



### Accessories

### **Knobs & Pulls – Tier 3**



#### **Antic Knobs and Pulls**



Marquise Pull - 6 %"

**Polished Chrome** 

**Modern Brushed Gold** 

**Brushed Copper** 

**Matte Black** 

PULL 4213PC

PULL 4213SN

PULL 4213MG

Satin Nickel

#### **Briolette Knobs and Pulls**



#### Marquise Pull - 5 %6"



#### **Radiant Knobs and Pulls**



### Tab Pull - 6"



#### T-Bar Pull - 12 7/16"



#### **Trillion Knobs and Pulls**





### Look what you can do with PROFOLIO.

American Woodmark's **PROFOLIO** lineup offers cabinetry solutions for the whole home — kitchens, bathrooms, work spaces, utility spaces and more, and can even extend into commercial spaces, as well! Our collections offer the styles yo