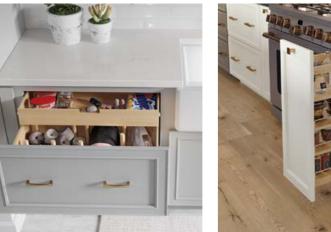

ase Kit

#### 30" Wide

ASB3034 KIT (W3024 BUTT CFO) ASB3032 KIT (W3021 BUTT CFO)

#### 36" Wide

ASB3634 KIT (W3624 BUTT CFO) ASB3632 KIT (W3621 BUTT CFO)









All American Woodmark products meet or exceed the stringent performance requirement established by the Kitchen Cabinet Manufacturing Association (KCMA). The KCMA Performance & Construction Standards ANSI/KCMA A161.1 is recognized & over-seen by the American National Standards Institute. This standard also meets the HUD specification 4910.1 Paragraph 611-1.1, Minimum Property Standards for Housing.

**Drawer Work Surface** 

**DWS21** 



### **Decorative Accents and Moldings**











See our full decorative accents and moldings selection at WoodmarkCabinetry.com.

### **Storage and Organization Solutions**



























### Accessories

### **Accent Doors and Glass Insert**











DERBYSHIRE

MEREDITH

**IMPRESSION** 







FROSTED ASH





MULLION FRAME



woodmark Pro

### Accessories

### **Knobs & Pulls – Tier 1**

Accentuate your style with quality hardware. Grouped in three price tiers, and available in a variety of looks and colors, it's easy to find just the right piece at just the right price.

### **Classic Knobs and Pulls**







#### Bow Pull - 6 3/16"



#### T-Bar Pull - 5 5/16"



### **Ringed Arch Knobs and Pulls**





**Button Knob** 

Satin Nickel

Verona Bronze

**Matte Black** 

#### **Twisted Crescent Pull**









#### **T-Bar Knob**











### **Accessories**

### **Knobs & Pulls – Tier 2**

### American WOOdmark PRO

### **Rectangular Knobs and Pulls**



###