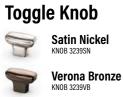

### **Ringed Arch Knobs and Pulls**

**Button Knob** 

Satin Nickel

Verona Bronze

**Matte Black** 

#### **Twisted Crescent Pull**

#### **T-Bar Knob**