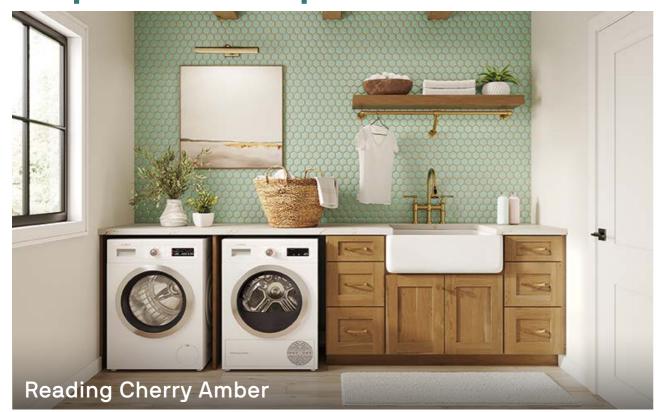

#### Reading™

- Full overlay, with 3" frame
- Recessed Shaker panel

Reading Painted Sage, Painted Linen & Cherry Amber