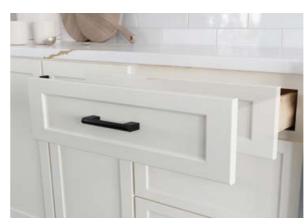

#### **Inverted Frame**

By inverting the frame, the drawer is placed at the bottom of the cabinet. This helps raise internal organizational items and also allows standard cabinets to be used as sink bases when needed.