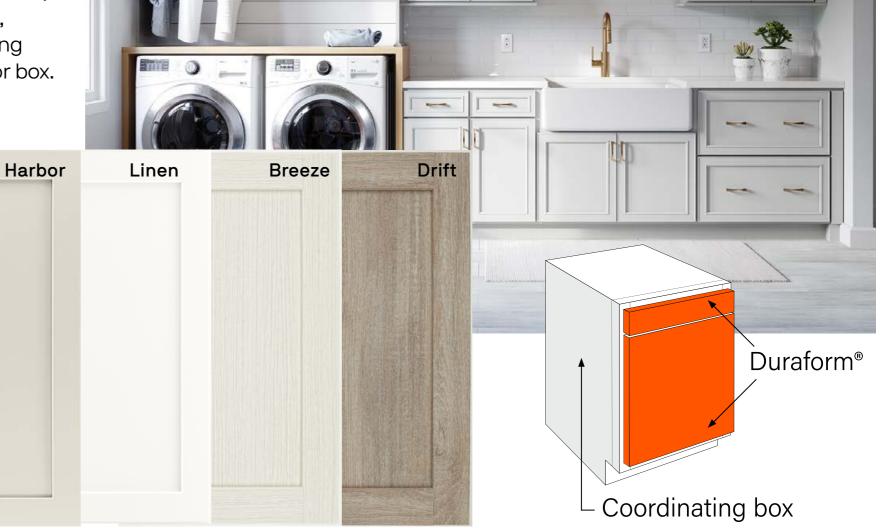

# Duraform®

**Duraform** uses foils and coatings bonded to warp-resistant composite wood. Advanced technology provides consistent finishes that are durable, easy to clean and resistant to heat, humidity and fading. Available in Espresso, Stone, Harbor, Linen, Breeze on coordinating Linen box, and Drift on coordinating Harbor box.

Espresso