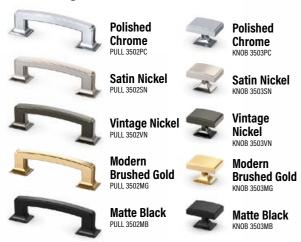

#### **Antic Knobs and Pulls**

Marquise Pull - 6 %"

**Polished Chrome** 

**Modern Brushed Gold** 

**Brushed Copper** 

**Matte Black** 

PULL 4213PC

PULL 4213SN

PULL 4213MG

Satin Nickel

#### **Briolette Knobs and Pulls**

#### Marquise Pull - 5 %6"

#### **Radiant Knobs and Pulls**

### Tab Pull - 6"

#### T-Bar Pull - 12 7/16"

#### **Trillion Knobs and Pulls**