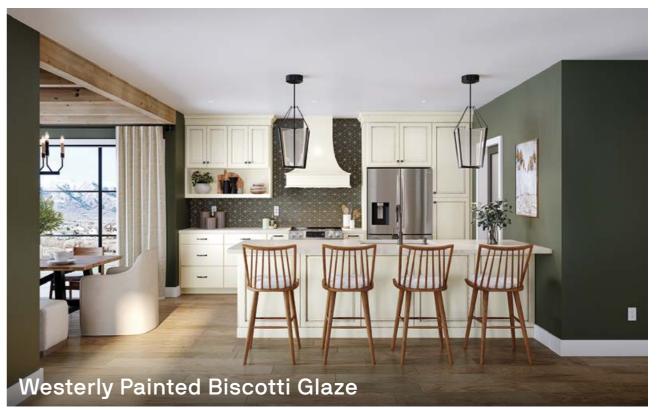

ull - 6 %"

**Polished Chrome** 

**Modern Brushed Gold** 

**Brushed Copper** 

**Matte Black** 

PULL 4213PC

PULL 4213SN

PULL 4213MG

Satin Nickel

#### **Briolette Knobs and Pulls**



#### Marquise Pull - 5 %6"



#### **Radiant Knobs and Pulls**



### Tab Pull - 6"



#### T-Bar Pull - 12 7/16"



#### **Trillion Knobs and Pulls**





### Look what you can do with PROFOLIO.

American Woodmark's **PROFOLIO** lineup offers cabinetry solutions for the whole home — kitchens, bathrooms, work spaces, utility spaces and more, and can even extend into commercial spaces, as well! Our collections offer the styles your customers want, with the functions they need, at a price they can afford.













































Reading Painted Sage, Painted Linen & Cherry Amber











































































### **Commercial Spaces**











### **Commercial Spaces**