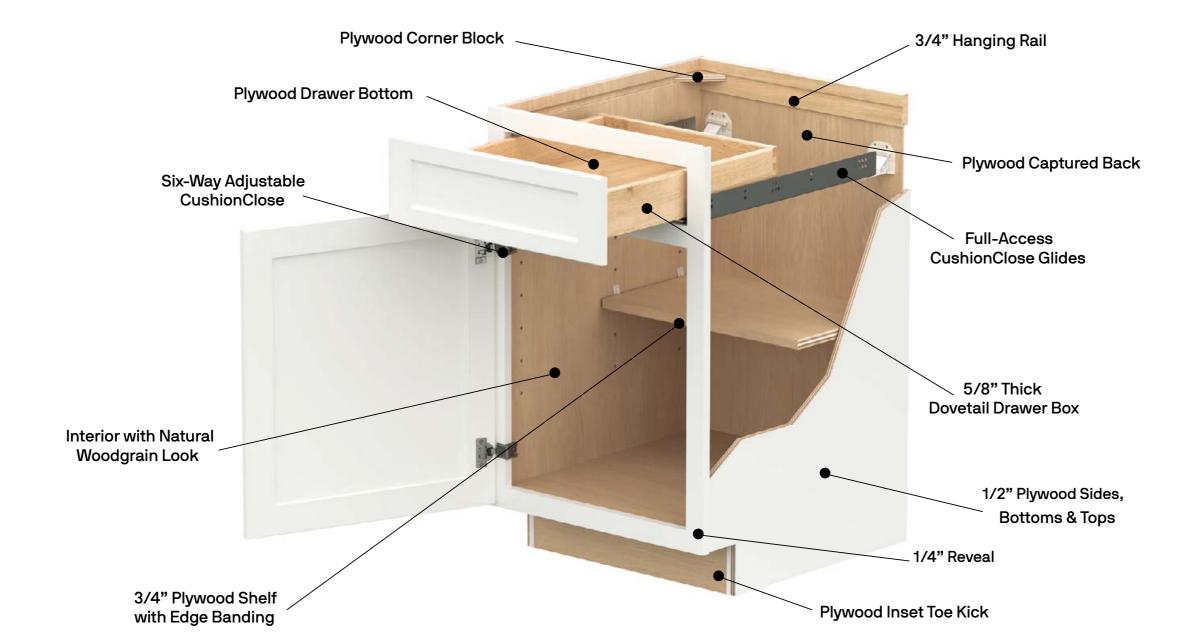

#### **Standard Construction**

- 1/2" Thick Side Return
- Full Access Hidden Glides® System.
- 3/4" thick shelving with edge banding.
- Adjustable drawer front with 5/8" dovetail box and plywood bottom.
- 1/2" engineered wood inset toe kick.

#### **Quality Features**

- Full Access Hidden Glides® System.
- Hardwood drawers with dovetail construction.
- 6-way adjustable hinges.
- Kiln-dried face frames.

### **Plywood Ends Option**

■ 1/2" plywood sides.

### **All Plywood Construction Option**

- 1/2" plywood sides, floors and cabinet tops.
- 3/4"-thick plywood shelving with edge banding.
- 1/2" plywood inset toe kick.

All Plywood Construction refers to the cabinet box components and shelving as detailed in our specification guide (woodmarkcabinetry.com/specguide.asp). Plywood components meet the Decorative Hardwoods Association's standards for hardwood and decorative plywood (www.decorativehardwoods.org).

### **American Woodmark PRO Drawer Construction**

Cabinets utilize natural finish dovetail hardwood drawers with plywood bottoms and Full Access Hidden Glides® or Full Access CushionClose® Glides. All drawers meet KCMA load standards of 15 pounds per square foot.