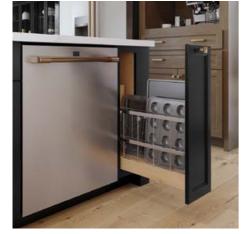

e Kit

#### 30" Wide

ASB3034 KIT (W3024 BUTT CFO) ASB3032 KIT (W3021 BUTT CFO)

#### 36" Wide

ASB3634 KIT (W3624 BUTT CFO) ASB3632 KIT (W3621 BUTT CFO)









All American Woodmark products meet or exceed the stringent performance requirement established by the Kitchen Cabinet Manufacturing Association (KCMA). The KCMA Performance & Construction Standards ANSI/KCMA A161.1 is recognized & over-seen by the American National Standards Institute. This standard also meets the HUD specification 4910.1 Paragraph 611-1.1, Minimum Property Standards for Housing.

**Drawer Work Surface** 

**DWS21** 



### **Decorative Accents and Moldings**











See our full decorative accents and moldings selection at WoodmarkCabinetry.com.

### **Storage and Organization Solutions**



























### Accessories

### **Accent Doors and Glass Insert**











DERBYSHIRE

MEREDITH

**IMPRESSION** 







FROSTED ASH





MULLION FRAME



woodmark Pro

### Accessories

### **Knobs & Pulls – Tier 1**

Accentuate your style with quality hardware. Grouped in three price tiers, and available in a variety of looks and colors, it's easy to find just the right piece at just the right price.

### **Classic Knobs and Pulls**







#### Bow Pull - 6 3/16"



#### T-Bar Pull - 5 5/16"



### **Ringed Arch Knobs and Pulls**





**Button Knob** 

Satin Nickel

Verona Bronze

**Matte Black** 

#### **Twisted Crescent Pull**









#### **T-Bar Knob**











### **Accessories**

### **Knobs & Pulls – Tier 2**

### American WOOdmark PRO

### **Rectangular Knobs and Pulls**



####