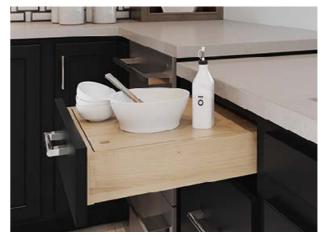

new offerings include additional plumbing skirt cabinets, Adaptable Sink Base Kits, and drop-in drawer work surfaces.

### 34.5" Tall Plumbing Skirt

BPS3034 UD BPS3634 UD

#### Adaptable Sink Base Kit

#### 30" Wide

ASB3034 KIT (W3024 BUTT CFO) ASB3032 KIT (W3021 BUTT CFO)

#### 36" Wide

ASB3634 KIT (W3624 BUTT CFO) ASB3632 KIT (W3621 BUTT CFO)









All American Woodmark products meet or exceed the stringent performance requirement established by the Kitchen Cabinet Manufacturing Association (KCMA). The KCMA Performance & Construction Standards ANSI/KCMA A161.1 is recognized & over-seen by the American National Standards Institute. This standard also meets the HUD specification 4910.1 Paragraph 611-1.1, Minimum Property Standards for Housing.

**Drawer Work Surface** 

**DWS21** 



### **Decorative Accents and Moldings**











See our full decorative accents and moldings selection at WoodmarkCabinetry.com.

### **Storage and Organization Solutions**



























### Accessories

### **Accent Doors and Glass Insert**











DERBYSHIRE

MEREDITH

**IMPRESSION** 







FROSTED ASH





MULLION FRAME



woodmark Pro

### Accessories

### **Knobs & Pulls – Tier 1**

Accentuate your style with quality hardware. Grouped in three price tiers, and available in a variety of looks and colors, it's easy to find just the right piece at just the right price.

### **Classic Knobs and Pulls**







#### Bow Pull - 6 3/16"



#### T-Bar Pull - 5 5/16"



### **Ringed Arch Knobs and Pulls**





**Button Knob** 

Satin Nickel

Verona Bronze

**Matte Black**