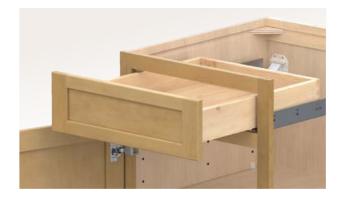

#### **Inverted Frame**

By inverting the frame, the drawer is placed at the bottom of the cabinet. This helps raise internal organizational items and also allows standard cabinets to be used as sink bases when needed.