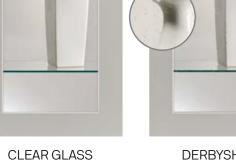

### **Accent Doors and Glass Insert**

DERBYSHIRE

MEREDITH

**IMPRESSION** 

FROSTED ASH

MULLION FRAME

woodmark Pro