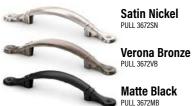

#### Bow Pull - 6 3/16"

#### T-Bar Pull - 5 5/16"

### **Ringed Arch Knobs and Pulls**

**Button Knob** 

Satin Nickel

Verona Bronze

**Matte Black** 