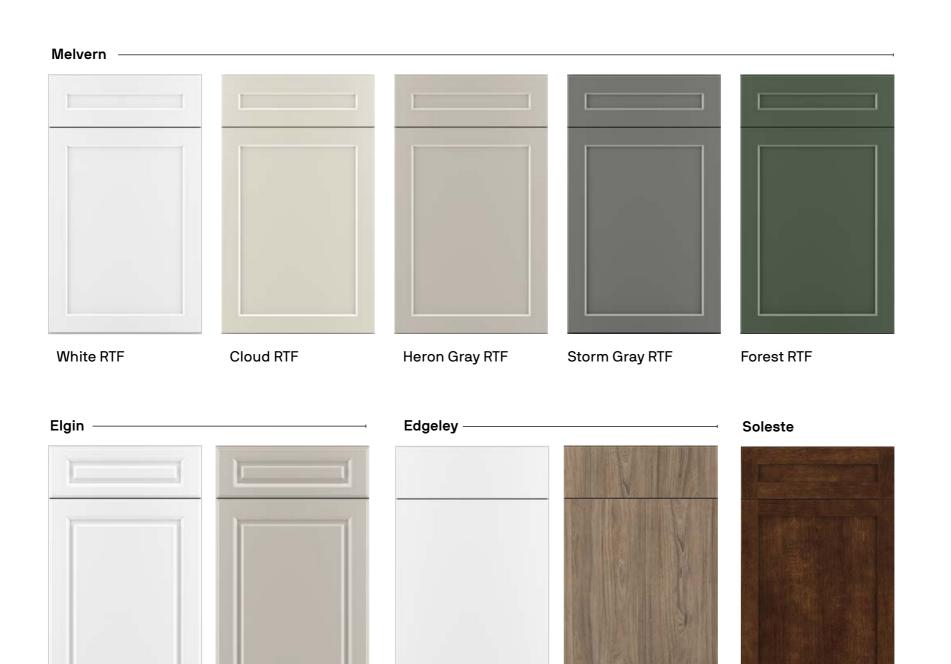

lated in the face frame, back and side panels.
- 4 Face Frame: Pocket screw construction with 3/4" thick, 1½" wide material.
- **Back Panel:** Full 3/8" hardboard with a natural maple laminate interior. Sink bases must be cut for plumbing access.
- 6 Interiors: Natural maple laminate finish on engineered wood.
- **7 Shelf:** 3/4" thick adjustable half-depth shelf.
- 8 Hinges: Fully concealed and adjustable.
- **9 End Panels:** Finished cabinetry 1/2" engineered wood with laminated exterior to match cabinet finish. Unfinished cabinetry 1/2" engineered wood with raw exterior.
- **Door:** Reversible door on single-door cabinets for left or right opening. Hinged on the left from the factory. Double door cabinets are full-access, no center stile.

### Collections — Hampton Bay Designer Series



White RTF

Heron Gray RTF

White RTF

**Driftwood RTF** 

Spice

### Construction — Hampton Bay Designer Series



### **Base Cabinets**

- 1 Top Panel: 5/8 plywood rails.
- 2 Bottom Panel: 5/8" laminated furniture board.
- 3 Back Panel: 1/4" laminated furniture board with 4" x 5/8" plywood mounting rail.
- 4 Shelf: Fully adjustable 3/4" laminated furniture board.
- **5** End Panels: 5/8" laminated furniture board.

Note: Any cabinet with a matching interior will be constructed (top, bottom, back, shelves and sides) from 5/8" material.

### Collections — Simply Woodmark PRO







Painted Linen

Shaker Full Overlay



Painted Stone

Painted Linen

### Construction — Simply Woodmark PRO



### Collections – American Woodmark PRO

We offer more choices with a wide range of styles from trad