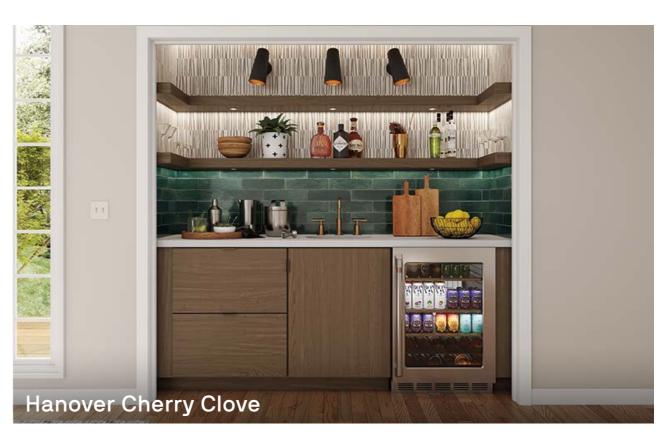

* 

**Brushed Copper** 

**Matte Black** 

PULL 4213PC

PULL 4213SN

PULL 4213MG

Satin Nickel

#### **Briolette Knobs and Pulls**



#### Marquise Pull - 5 %6"



#### **Radiant Knobs and Pulls**



### Tab Pull - 6"



#### T-Bar Pull - 12 7/16"



#### **Trillion Knobs and Pulls**





### Look what you can do with PROFOLIO.

American Woodmark's **PROFOLIO** lineup offers cabinetry solutions for the whole home — kitchens, bathrooms, work spaces, utility spaces and more, and can even extend into commercial spaces, as well! Our collections offer the styles your customers want, with the functions they need, at a price they can afford.













































Reading Painted Sage, Painted Linen & Cherry Amber











































































### **Commercial Spaces**











### **Commercial Spaces**