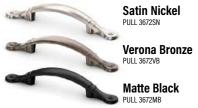

### **Ringed Arch Knobs and Pulls**

**Button Knob** 

Satin Nickel

Verona Bronze

**Matte Black** 