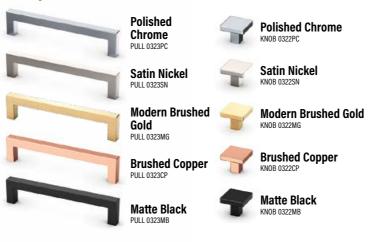

### **Classic Knobs and Pulls**

#### Bow Pull - 6 3/16"

#### T-Bar Pull - 5 5/16"

### **Ringed Arch Knobs and Pulls**

**Button Knob** 

Satin Nickel

Verona Bronze

**Matte Black** 

#### **Twisted Crescent Pull**

#### **T-Bar Knob**