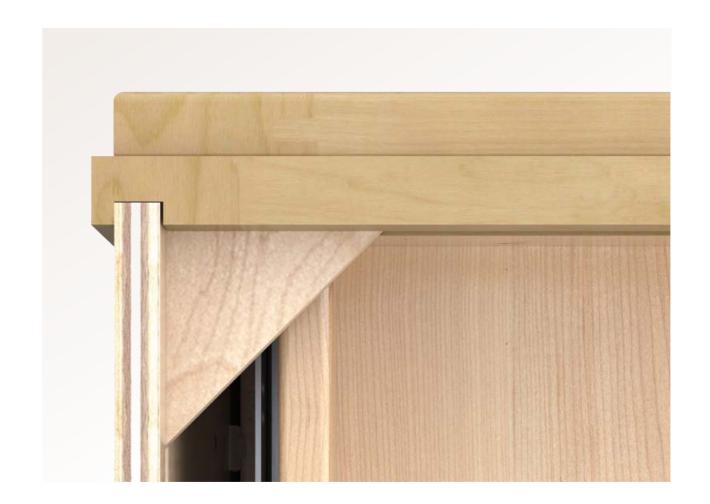

#### **Furniture Ends**

The 1/4" face frame reveal is removed for a clean, furniture look on exposed cabinet ends and islands. This makes molding wraps easier and saves installation time.