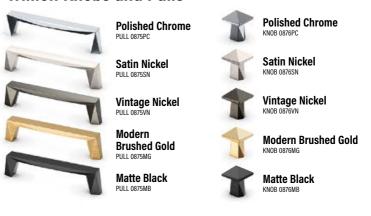

### **Classic Knobs and Pulls**

#### Bow Pull - 6 3/16"

#### T-Bar Pull - 5 5/16"

### **Ringed Arch Knobs and Pulls**

**Button Knob** 

Satin Nickel

Verona Bronze

**Matte Black** 

#### **Twisted Crescent Pull**

#### **T-Bar Knob**