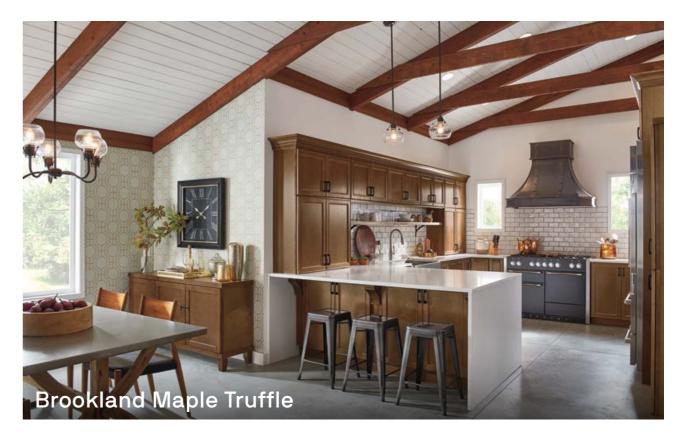

Knobs & Pulls – Tier 3**



#### **Antic Knobs and Pulls**



Marquise Pull - 6 %"

**Polished Chrome** 

**Modern Brushed Gold** 

**Brushed Copper** 

**Matte Black** 

PULL 4213PC

PULL 4213SN

PULL 4213MG

Satin Nickel

#### **Briolette Knobs and Pulls**



#### Marquise Pull - 5 %6"



#### **Radiant Knobs and Pulls**



### Tab Pull - 6"



#### T-Bar Pull - 12 7/16"



#### **Trillion Knobs and Pulls**





### Look what you can do with PROFOLIO.

American Woodmark's **PROFOLIO** lineup offers cabinetry solutions for the whole home — kitchens, bathrooms, work spaces, utility spaces and more, and can even extend into commercial spaces, as well! Our collections offer the styles your customers want, with the functions they need, at a price they can afford.













































Reading Painted Sage, Painted Linen & Cherry Amber











































































### **Commercial Spaces**











### **Commercial Spaces**