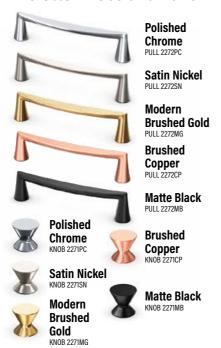

### T-Bar Pull - 5 5/16"



### **Ringed Arch Knobs and Pulls**





**Button Knob** 

Satin Nickel

Verona Bronze

**Matte Black** 

#### **Twisted Crescent Pull**









#### **T-Bar Knob**











### **Accessories**

### **Knobs & Pulls – Tier 2**

### American WOOdmark PRO

### **Rectangular Knobs and Pulls**



#### **Tempo Knobs and Pulls**



#### Bow Pull - 7 13/16"



#### **Beaded Pull**



#### T-Bar Pull - 8 %"



#### **Stamped Knob**



**Cup Pull** 



Tab Pull - 3"



#### **Halo Knob**



### Accessories

### **Knobs & Pulls – Tier 3**



#### **Antic Knobs and Pulls**



Marquise Pull - 6 %"

**Polished Chrome** 

**Modern Brushed Gold** 

**Brushed Copper** 

**Matte Black** 

PULL 4213PC

PULL 4213SN

PULL 4213MG

Satin Nickel

#### **Briolette Knobs and Pulls**



#### Marquise Pull - 5 %6"



#### **Radiant Knobs and Pulls**



### Tab Pull - 6"



#### T-Bar Pull - 12 7/16"



#### **Trillion Knobs and Pulls**





### Look what you can do with PROFOLIO.

American Woodmark's **PROFOLIO** lineup offers cabinetry solutions for the whole home — kitchens, bathrooms, work spaces, utility spaces and more, and can even extend into commercial spaces, as well! Our collections offer the styles your customers want, with the functions they need, at a price they can afford.













































Reading Painted Sage, Painted Linen & Cherry Amber











































































### **Commercial Spaces**











### **Commercial Spaces**