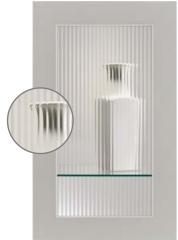

### **Accent Doors and Glass Insert**

DERBYSHIRE

MEREDITH

**IMPRESSION** 

FROSTED ASH

MULLION FRAME

woodmark Pro