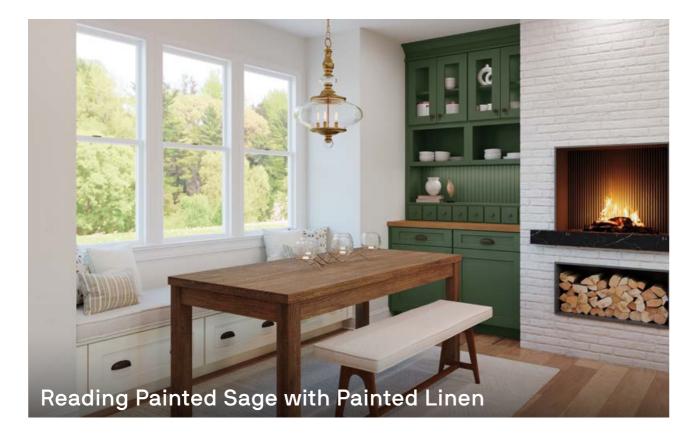

#### Reading™

- Full overlay, with 3" frame
- Recessed Shaker panel

Reading Painted Sage, Painted Linen & Cherry Amber