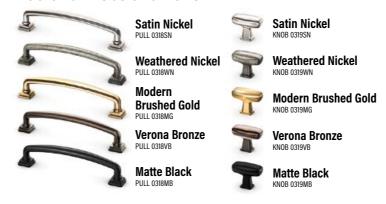

### **Ringed Arch Knobs and Pulls**

**Button Knob** 

Satin Nickel

Verona Bronze

**Matte Black** 