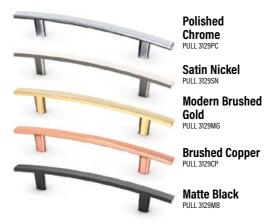

### **Rectangular Knobs and Pulls**

#### **Tempo Knobs and Pulls**

#### Bow Pull - 7 13/16"

#### **Beaded Pull**

#### T-Bar Pull - 8 %"