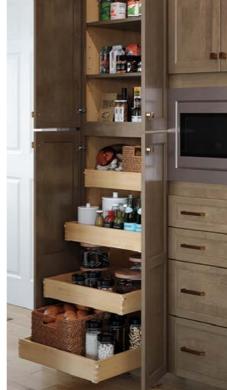

ble Sink Base Kit

#### 30" Wide

ASB3034 KIT (W3024 BUTT CFO) ASB3032 KIT (W3021 BUTT CFO)

#### 36" Wide

ASB3634 KIT (W3624 BUTT CFO) ASB3632 KIT (W3621 BUTT CFO)









All American Woodmark products meet or exceed the stringent performance requirement established by the Kitchen Cabinet Manufacturing Association (KCMA). The KCMA Performance & Construction Standards ANSI/KCMA A161.1 is recognized & over-seen by the American National Standards Institute. This standard also meets the HUD specification 4910.1 Paragraph 611-1.1, Minimum Property Standards for Housing.

**Drawer Work Surface** 

**DWS21** 



### **Decorative Accents and Moldings**











See our full decorative accents and moldings selection at WoodmarkCabinetry.com.

### **Storage and Organization Solutions**



























### Accessories

### **Accent Doors and Glass Insert**











DERBYSHIRE

MEREDITH

**IMPRESSION** 







FROSTED ASH





MULLION FRAME



woodmark Pro

### Accessories

### **Knobs & Pulls – Tier 1**

Accentuate your style with quality hardware. Grouped in three price tiers, and available in a variety of looks and colors, it's easy to find just the right piece at just the right price.

### **Classic Knobs and Pulls**







#### Bow Pull - 6 3/16"



#### T-Bar Pull - 5 5/16"



### **Ringed Arch Knobs and Pulls**





**Button Knob** 

Satin Nickel

Verona Bronze

**Matte Black** 

#### **Twisted Crescent Pull**









#### **T-Bar Knob**











### **Accessories**

### **Knobs & Pulls – Tier 2**

### American WOOdmark PRO

### **Rectangular Knobs and Pull