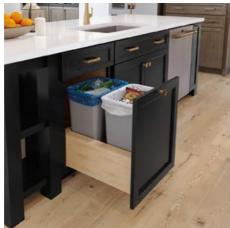

table Sink Base Kit

#### 30" Wide

ASB3034 KIT (W3024 BUTT CFO) ASB3032 KIT (W3021 BUTT CFO)

#### 36" Wide

ASB3634 KIT (W3624 BUTT CFO) ASB3632 KIT (W3621 BUTT CFO)









All American Woodmark products meet or exceed the stringent performance requirement established by the Kitchen Cabinet Manufacturing Association (KCMA). The KCMA Performance & Construction Standards ANSI/KCMA A161.1 is recognized & over-seen by the American National Standards Institute. This standard also meets the HUD specification 4910.1 Paragraph 611-1.1, Minimum Property Standards for Housing.

**Drawer Work Surface** 

**DWS21** 



### **Decorative Accents and Moldings**











See our full decorative accents and moldings selection at WoodmarkCabinetry.com.

### **Storage and Organization Solutions**



























### Accessories

### **Accent Doors and Glass Insert**











DERBYSHIRE

MEREDITH

**IMPRESSION** 







FROSTED ASH





MULLION FRAME



woodmark Pro

### Accessories

### **Knobs & Pulls – Tier 1**

Accentuate your style with quality hardware. Grouped in three price tiers, and available in a variety of looks and colors, it's easy to find just the right piece at just the right price.

### **Classic Knobs and Pulls**







#### Bow Pull - 6 3/16"



#### T-Bar Pull - 5 5/16"



### **Ringed Arch Knobs and Pulls**





**Button Knob** 

Satin Nickel

Verona Bronze

**Matte Black** 

#### **Twisted Crescent Pull**









#### **T-Bar Knob**











### **Accessories**

### **Knobs & Pulls – Tier 2**

### American WOOdmark PRO

### **Rectangular Knobs and Pu