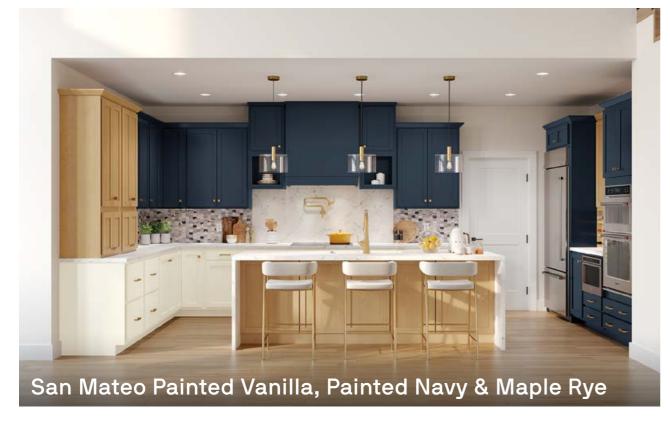

Pull - 6 %"

**Polished Chrome** 

**Modern Brushed Gold** 

**Brushed Copper** 

**Matte Black** 

PULL 4213PC

PULL 4213SN

PULL 4213MG

Satin Nickel

#### **Briolette Knobs and Pulls**



#### Marquise Pull - 5 %6"



#### **Radiant Knobs and Pulls**



### Tab Pull - 6"



#### T-Bar Pull - 12 7/16"



#### **Trillion Knobs and Pulls**





### Look what you can do with PROFOLIO.

American Woodmark's **PROFOLIO** lineup offers cabinetry solutions for the whole home — kitchens, bathrooms, work spaces, utility spaces and more, and can even extend into commercial spaces, as well! Our collections offer the styles your customers want, with the functions they need, at a price they can afford.













































Reading Painted Sage, Painted Linen & Cherry Amber











































































### **Commercial Spaces**











### **Commercial Spaces**