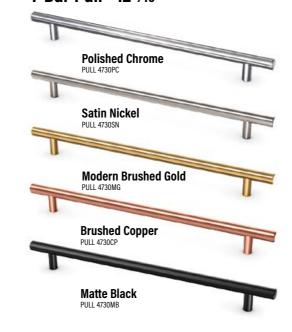

*Matte Black** 

#### **Twisted Crescent Pull**









#### **T-Bar Knob**











### **Accessories**

### **Knobs & Pulls – Tier 2**

### American WOOdmark PRO

### **Rectangular Knobs and Pulls**



#### **Tempo Knobs and Pulls**



#### Bow Pull - 7 13/16"



#### **Beaded Pull**



#### T-Bar Pull - 8 %"



#### **Stamped Knob**



**Cup Pull** 



Tab Pull - 3"



#### **Halo Knob**



### Accessories

### **Knobs & Pulls – Tier 3**



#### **Antic Knobs and Pulls**



Marquise Pull - 6 %"

**Polished Chrome** 

**Modern Brushed Gold** 

**Brushed Copper** 

**Matte Black** 

PULL 4213PC

PULL 4213SN

PULL 4213MG

Satin Nickel

#### **Briolette Knobs and Pulls**



#### Marquise Pull - 5 %6"



#### **Radiant Knobs and Pulls**



### Tab Pull - 6"



#### T-Bar Pull - 12 7/16"



#### **Trillion Knobs and Pulls**





### Look what you can do with PROFOLIO.

American Woodmark's **PROFOLIO** lineup offers cabinetry solutions for the whole home — kitchens, bathrooms, work spaces, utility spaces and more, and can even extend into commercial spaces, as well! Our collections offer the styles your customers want, with the functions they need, at a price they can afford.













































Reading Painted Sage, Painted Linen & Cherry Amber











































































### **Commercial Spaces**











### **Commercial Spaces**