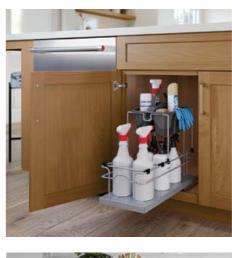

e Sink Base Kit

#### 30" Wide

ASB3034 KIT (W3024 BUTT CFO) ASB3032 KIT (W3021 BUTT CFO)

#### 36" Wide

ASB3634 KIT (W3624 BUTT CFO) ASB3632 KIT (W3621 BUTT CFO)









All American Woodmark products meet or exceed the stringent performance requirement established by the Kitchen Cabinet Manufacturing Association (KCMA). The KCMA Performance & Construction Standards ANSI/KCMA A161.1 is recognized & over-seen by the American National Standards Institute. This standard also meets the HUD specification 4910.1 Paragraph 611-1.1, Minimum Property Standards for Housing.

**Drawer Work Surface** 

**DWS21** 



### **Decorative Accents and Moldings**











See our full decorative accents and moldings selection at WoodmarkCabinetry.com.

### **Storage and Organization Solutions**



























### Accessories

### **Accent Doors and Glass Insert**











DERBYSHIRE

MEREDITH

**IMPRESSION** 







FROSTED ASH





MULLION FRAME



woodmark Pro

### Accessories

### **Knobs & Pulls – Tier 1**

Accentuate your style with quality hardware. Grouped in three price tiers, and available in a variety of looks and colors, it's easy to find just the right piece at just the right price.

### **Classic Knobs and Pulls**







#### Bow Pull - 6 3/16"



#### T-Bar Pull - 5 5/16"



### **Ringed Arch Knobs and Pulls**





**Button Knob** 

Satin Nickel

Verona Bronze

**Matte Black** 

#### **Twisted Crescent Pull**









#### **T-Bar Knob**











### **Accessories**

### **Knobs & Pulls – Tier 2**

### American WOOdmark PRO

### **Rectangular Knobs and Pulls*