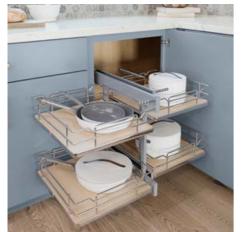

aptable Sink Base Kit

#### 30" Wide

ASB3034 KIT (W3024 BUTT CFO) ASB3032 KIT (W3021 BUTT CFO)

#### 36" Wide

ASB3634 KIT (W3624 BUTT CFO) ASB3632 KIT (W3621 BUTT CFO)









All American Woodmark products meet or exceed the stringent performance requirement established by the Kitchen Cabinet Manufacturing Association (KCMA). The KCMA Performance & Construction Standards ANSI/KCMA A161.1 is recognized & over-seen by the American National Standards Institute. This standard also meets the HUD specification 4910.1 Paragraph 611-1.1, Minimum Property Standards for Housing.

**Drawer Work Surface** 

**DWS21** 



### **Decorative Accents and Moldings**











See our full decorative accents and moldings selection at WoodmarkCabinetry.com.

### **Storage and Organization Solutions**



























### Accessories

### **Accent Doors and Glass Insert**











DERBYSHIRE

MEREDITH

**IMPRESSION** 







FROSTED ASH





MULLION FRAME



woodmark Pro

### Accessories

### **Knobs & Pulls – Tier 1**

Accentuate your style with quality hardware. Grouped in three price tiers, and available in a variety of looks and colors, it's easy to find just the right piece at just the right price.

### **Classic Knobs and Pulls**







#### Bow Pull - 6 3/16"



#### T-Bar Pull - 5 5/16"



### **Ringed Arch Knobs and Pulls**





**Button Knob** 

Satin Nickel

Verona Bronze

**Matte Black** 

#### **Twisted Crescent Pull**









#### **T-Bar Knob**











### **Accessories**

### **Knobs & Pulls – Tier 2**

### American WOOdmark PRO

### **Rectangular Knobs and