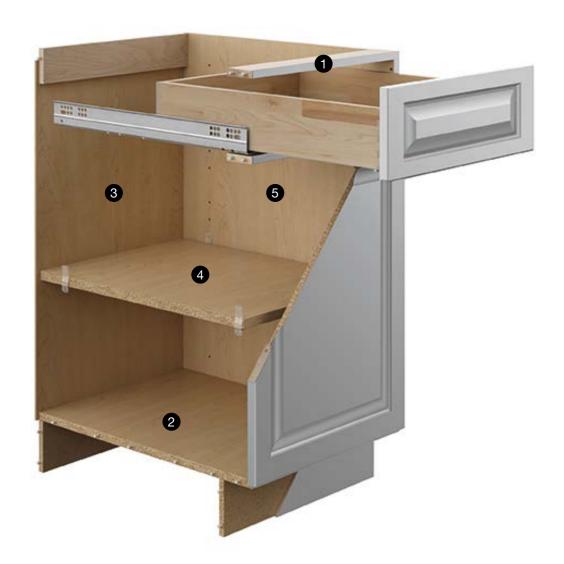

### **Base Cabinets**

- Drawer Glides: Finished cabinetry Ball-Bearing Unfinished cabinetry Epoxy.
- 2 Drawer Box: Hardwood 4-sided drawer box with fully encapsulated bottom panel.
- **3 Bottom Panels:** 3/8" engineered wood fully encapsulated in the face frame, back and side panels.
- 4 Face Frame: Pocket screw construction with 3/4" thick, 1½" wide material.
- **Back Panel:** Full 3/8" hardboard with a natural maple laminate interior. Sink bases must be cut for plumbing access.
- 6 Interiors: Natural maple laminate finish on engineered wood.
- **7 Shelf:** 3/4" thick adjustable half-depth shelf.
- 8 Hinges: Fully concealed and adjustable.
- **9 End Panels:** Finished cabinetry 1/2" engineered wood with laminated exterior to match cabinet finish. Unfinished cabinetry 1/2" engineered wood with raw exterior.
- **Door:** Reversible door on single-door cabinets for left or right opening. Hinged on the left from the factory. Double door cabinets are full-access, no center stile.