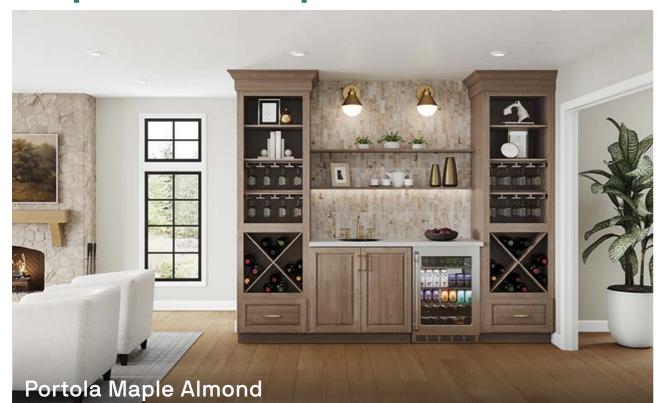

Brushed Copper** 

**Matte Black** 

PULL 4213PC

PULL 4213SN

PULL 4213MG

Satin Nickel

#### **Briolette Knobs and Pulls**



#### Marquise Pull - 5 %6"



#### **Radiant Knobs and Pulls**



### Tab Pull - 6"



#### T-Bar Pull - 12 7/16"



#### **Trillion Knobs and Pulls**





### Look what you can do with PROFOLIO.

American Woodmark's **PROFOLIO** lineup offers cabinetry solutions for the whole home — kitchens, bathrooms, work spaces, utility spaces and more, and can even extend into commercial spaces, as well! Our collections offer the styles your customers want, with the functions they need, at a price they can afford.













































Reading Painted Sage, Painted Linen & Cherry Amber











































































### **Commercial Spaces**











### **Commercial Spaces**