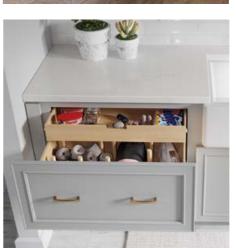

Sink Base Kit

#### 30" Wide

ASB3034 KIT (W3024 BUTT CFO) ASB3032 KIT (W3021 BUTT CFO)

#### 36" Wide

ASB3634 KIT (W3624 BUTT CFO) ASB3632 KIT (W3621 BUTT CFO)









All American Woodmark products meet or exceed the stringent performance requirement established by the Kitchen Cabinet Manufacturing Association (KCMA). The KCMA Performance & Construction Standards ANSI/KCMA A161.1 is recognized & over-seen by the American National Standards Institute. This standard also meets the HUD specification 4910.1 Paragraph 611-1.1, Minimum Property Standards for Housing.

**Drawer Work Surface** 

**DWS21** 



### **Decorative Accents and Moldings**











See our full decorative accents and moldings selection at WoodmarkCabinetry.com.

### **Storage and Organization Solutions**



























### Accessories

### **Accent Doors and Glass Insert**











DERBYSHIRE

MEREDITH

**IMPRESSION** 







FROSTED ASH





MULLION FRAME



woodmark Pro

### Accessories

### **Knobs & Pulls – Tier 1**

Accentuate your style with quality hardware. Grouped in three price tiers, and available in a variety of looks and colors, it's easy to find just the right piece at just the right price.

### **Classic Knobs and Pulls**







#### Bow Pull - 6 3/16"



#### T-Bar Pull - 5 5/16"



### **Ringed Arch Knobs and Pulls**





**Button Knob** 

Satin Nickel

Verona Bronze

**Matte Black** 

#### **Twisted Crescent Pull**









#### **T-Bar Knob**











### **Accessories**

### **Knobs & Pulls – Tier 2**

### American WOOdmark PRO

### **Rectangular Knobs and Pulls**