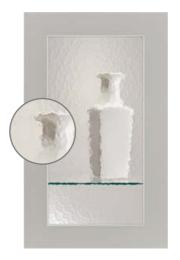

### **Accent Doors and Glass Insert**

DERBYSHIRE

MEREDITH

**IMPRESSION** 

FROSTED ASH

MULLION FRAME

woodmark Pro