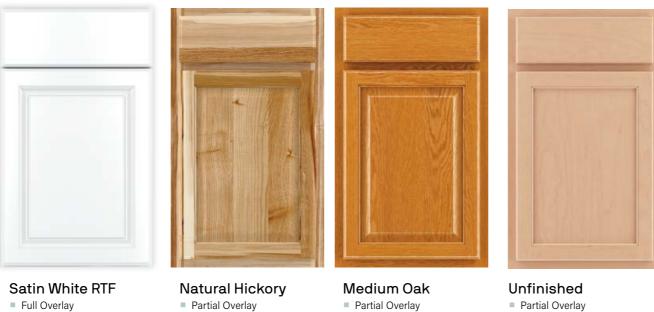

SERIES | SIMPLY<br>WOODMARK PRO | AMERICAN<br>WOODMARK PRO |
|----------------------|--------------------------|--------------------------------|------------------------|--------------------------|
| In-Stock*            |                          |                                |                        |                          |
| HomeDepot.com*       |                          |                                |                        |                          |
| Quote Center         | where available in-stock |                                |                        |                          |
| Special Order (2020) |                          |                                |                        |                          |

### HAMPTON BAY

### Collections — Hampton Bay







### HAMPTON BAY

### **Construction — Hampton Bay**



### **Base Cabinets**

- Drawer Glides: Finished cabinetry Ball-Bearing Unfinished cabinetry Epoxy.
- 2 Drawer Box: Hardwood 4-sided drawer box with fully encapsulated bottom panel.
- **3 Bottom Panels:** 3/8" engineered wood fully encapsulated in the face frame, back and side panels.
- 4 Face Frame: Pocket screw construction with 3/4" thick, 1½" wide material.
- **Back Panel:** Full 3/8" hardboard with a natural maple laminate interior. Sink bases must be cut for plumbing access.
- 6 Interiors: Natural maple laminate finish on engineered wood.
- **7 Shelf:** 3/4" thick adjustable half-depth shelf.
- 8 Hinges: Fully concealed and adjustable.
- **9 End Panels:** Finished cabinetry 1/2" engineered wood with laminated exterior to match