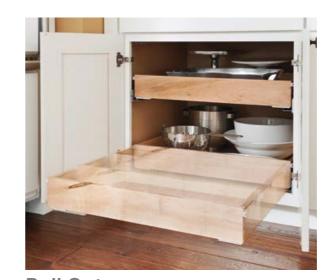

ents creates a custom look and more design flexibility. This can be helpful in accommodating larger items or designing around obstructions.



#### **Furniture Ends**

The 1/4" face frame reveal is removed for a clean, furniture look on exposed cabinet ends and islands. This makes molding wraps easier and saves installation time.



### **Recessed Toe Kick**

Create a more finished look to the end of a cabinet run or an island with this important ergonomic element.

### Keep it Quiet with CushionClose®

Enjoy the whisper-quiet luxury of a complete CushionClose kitchen. With smooth, self-closing performance, CushionClose reduces slams, noise and finger pinching. This unique technology comes automatically on all doors, drawers and roll outs, unless de-selected as an option.



**Drawers** 



**Roll Outs** 



Doors

Brookland Duraform® Stone

### **Options for American Woodmark PRO**

Stone

# Duraform®

**Duraform** uses foils and coatings bonded to warp-resistant composite wood. Advanced technology provides consistent finishes that are durable, easy to clean and resistant to heat, humidity and fading. Available in Espresso, Stone, Harbor, Linen, Breeze on coordinating Linen box, and Drift on coordinating Harbor box.

Espresso



### Accessibility

American WOOdmark PRO

To support the growing number of homeowners remodeling for current and future needs, we've created an accessible height modification that reduces toe kicks to allow for ADA-compliant work surface heights. This alteration is ideal for pros working on projects with ADA requirements and customers looking to "a