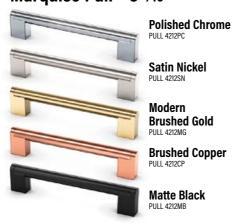

### **Knobs & Pulls – Tier 3**

#### **Antic Knobs and Pulls**

Marquise Pull - 6 %"

**Polished Chrome** 

**Modern Brushed Gold** 

**Brushed Copper** 

**Matte Black** 

PULL 4213PC

PULL 4213SN

PULL 4213MG

Satin Nickel