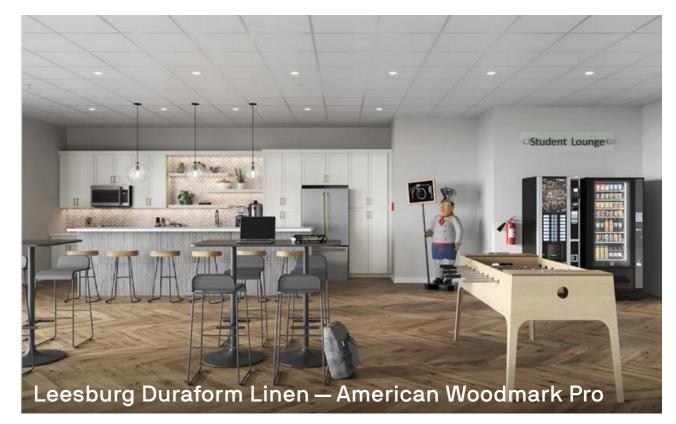

LL 4213PC

PULL 4213SN

PULL 4213MG

Satin Nickel

#### **Briolette Knobs and Pulls**



#### Marquise Pull - 5 %6"



#### **Radiant Knobs and Pulls**



### Tab Pull - 6"



#### T-Bar Pull - 12 7/16"



#### **Trillion Knobs and Pulls**





### Look what you can do with PROFOLIO.

American Woodmark's **PROFOLIO** lineup offers cabinetry solutions for the whole home — kitchens, bathrooms, work spaces, utility spaces and more, and can even extend into commercial spaces, as well! Our collections offer the styles your customers want, with the functions they need, at a price they can afford.













































Reading Painted Sage, Painted Linen & Cherry Amber











































































### **Commercial Spaces**











### **Commercial Spaces**