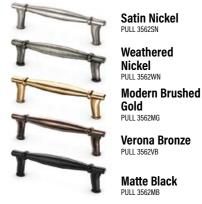

### **Knobs & Pulls – Tier 3**

#### **Briolette Knobs and Pulls**

#### Marquise Pull - 5 %6"

#### **Radiant Knobs and Pulls**