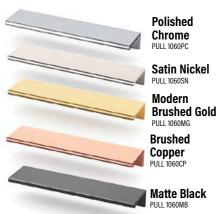

### **Knobs & Pulls – Tier 3**

#### **Antic Knobs and Pulls**

Marquise Pull - 6 %"

**Polished Chrome** 

**Modern Brushed Gold** 

**Brushed Copper** 

**Matte Black** 

PULL 4213PC

PULL 4213SN

PULL 4213MG

Satin Nickel