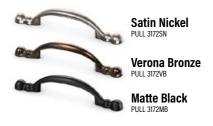

### **Ringed Arch Knobs and Pulls**

**Button Knob** 

Satin Nickel

Verona Bronze

**Matte Black** 