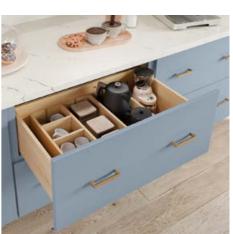

Base Kit

#### 30" Wide

ASB3034 KIT (W3024 BUTT CFO) ASB3032 KIT (W3021 BUTT CFO)

#### 36" Wide

ASB3634 KIT (W3624 BUTT CFO) ASB3632 KIT (W3621 BUTT CFO)









All American Woodmark products meet or exceed the stringent performance requirement established by the Kitchen Cabinet Manufacturing Association (KCMA). The KCMA Performance & Construction Standards ANSI/KCMA A161.1 is recognized & over-seen by the American National Standards Institute. This standard also meets the HUD specification 4910.1 Paragraph 611-1.1, Minimum Property Standards for Housing.

**Drawer Work Surface** 

**DWS21** 



### **Decorative Accents and Moldings**











See our full decorative accents and moldings selection at WoodmarkCabinetry.com.

### **Storage and Organization Solutions**



























### Accessories

### **Accent Doors and Glass Insert**











DERBYSHIRE

MEREDITH

**IMPRESSION** 







FROSTED ASH





MULLION FRAME



woodmark Pro

### Accessories

### **Knobs & Pulls – Tier 1**

Accentuate your style with quality hardware. Grouped in three price tiers, and available in a variety of looks and colors, it's easy to find just the right piece at just the right price.

### **Classic Knobs and Pulls**







#### Bow Pull - 6 3/16"



#### T-Bar Pull - 5 5/16"



### **Ringed Arch Knobs and Pulls**





**Button Knob** 

Satin Nickel

Verona Bronze

**Matte Black** 

#### **Twisted Crescent Pull**









#### **T-Bar Knob**











### **Accessories**

### **Knobs & Pulls – Tier 2**

### American WOOdmark PRO

### **Rectangular Knobs and Pulls**



#