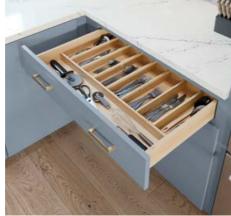

Kit

#### 30" Wide

ASB3034 KIT (W3024 BUTT CFO) ASB3032 KIT (W3021 BUTT CFO)

#### 36" Wide

ASB3634 KIT (W3624 BUTT CFO) ASB3632 KIT (W3621 BUTT CFO)









All American Woodmark products meet or exceed the stringent performance requirement established by the Kitchen Cabinet Manufacturing Association (KCMA). The KCMA Performance & Construction Standards ANSI/KCMA A161.1 is recognized & over-seen by the American National Standards Institute. This standard also meets the HUD specification 4910.1 Paragraph 611-1.1, Minimum Property Standards for Housing.

**Drawer Work Surface** 

**DWS21** 



### **Decorative Accents and Moldings**











See our full decorative accents and moldings selection at WoodmarkCabinetry.com.

### **Storage and Organization Solutions**



























### Accessories

### **Accent Doors and Glass Insert**











DERBYSHIRE

MEREDITH

**IMPRESSION** 







FROSTED ASH





MULLION FRAME



woodmark Pro

### Accessories

### **Knobs & Pulls – Tier 1**

Accentuate your style with quality hardware. Grouped in three price tiers, and available in a variety of looks and colors, it's easy to find just the right piece at just the right price.

### **Classic Knobs and Pulls**







#### Bow Pull - 6 3/16"



#### T-Bar Pull - 5 5/16"



### **Ringed Arch Knobs and Pulls**





**Button Knob** 

Satin Nickel

Verona Bronze

**Matte Black** 

#### **Twisted Crescent Pull**









#### **T-Bar Knob**











### **Accessories**

### **Knobs & Pulls – Tier 2**

### American WOOdmark PRO

### **Rectangular Knobs and Pulls**



#### **