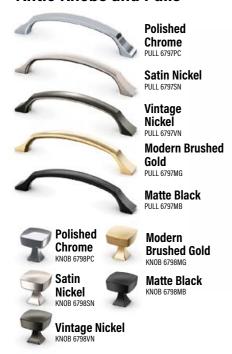

### **Classic Knobs and Pulls**

#### Bow Pull - 6 3/16"

#### T-Bar Pull - 5 5/16"