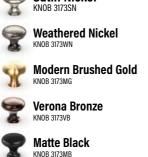

#### **Antic Knobs and Pulls**

Marquise Pull - 6 %"

**Polished Chrome** 

**Modern Brushed Gold** 

**Brushed Copper** 

**Matte Black** 

PULL 4213PC

PULL 4213SN

PULL 4213MG

Satin Nickel