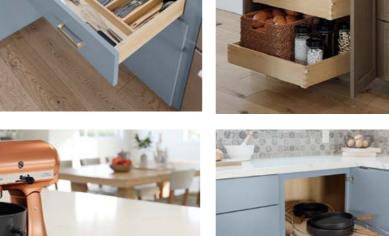

t

#### 30" Wide

ASB3034 KIT (W3024 BUTT CFO) ASB3032 KIT (W3021 BUTT CFO)

#### 36" Wide

ASB3634 KIT (W3624 BUTT CFO) ASB3632 KIT (W3621 BUTT CFO)









All American Woodmark products meet or exceed the stringent performance requirement established by the Kitchen Cabinet Manufacturing Association (KCMA). The KCMA Performance & Construction Standards ANSI/KCMA A161.1 is recognized & over-seen by the American National Standards Institute. This standard also meets the HUD specification 4910.1 Paragraph 611-1.1, Minimum Property Standards for Housing.

**Drawer Work Surface** 

**DWS21** 



### **Decorative Accents and Moldings**











See our full decorative accents and moldings selection at WoodmarkCabinetry.com.

### **Storage and Organization Solutions**



























### Accessories

### **Accent Doors and Glass Insert**











DERBYSHIRE

MEREDITH

**IMPRESSION** 







FROSTED ASH





MULLION FRAME



woodmark Pro

### Accessories

### **Knobs & Pulls – Tier 1**

Accentuate your style with quality hardware. Grouped in three price tiers, and available in a variety of looks and colors, it's easy to find just the right piece at just the right price.

### **Classic Knobs and Pulls**







#### Bow Pull - 6 3/16"



#### T-Bar Pull - 5 5/16"



### **Ringed Arch Knobs and Pulls**





**Button Knob** 

Satin Nickel

Verona Bronze

**Matte Black** 

#### **Twisted Crescent Pull**









#### **T-Bar Knob**











### **Accessories**

### **Knobs & Pulls – Tier 2**

### American WOOdmark PRO

### **Rectangular Knobs and Pulls**



#### **Te