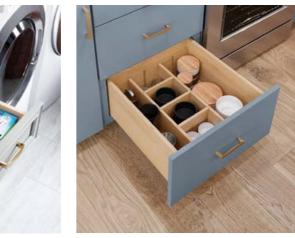

nk Base Kit

#### 30" Wide

ASB3034 KIT (W3024 BUTT CFO) ASB3032 KIT (W3021 BUTT CFO)

#### 36" Wide

ASB3634 KIT (W3624 BUTT CFO) ASB3632 KIT (W3621 BUTT CFO)









All American Woodmark products meet or exceed the stringent performance requirement established by the Kitchen Cabinet Manufacturing Association (KCMA). The KCMA Performance & Construction Standards ANSI/KCMA A161.1 is recognized & over-seen by the American National Standards Institute. This standard also meets the HUD specification 4910.1 Paragraph 611-1.1, Minimum Property Standards for Housing.

**Drawer Work Surface** 

**DWS21** 



### **Decorative Accents and Moldings**











See our full decorative accents and moldings selection at WoodmarkCabinetry.com.

### **Storage and Organization Solutions**



























### Accessories

### **Accent Doors and Glass Insert**











DERBYSHIRE

MEREDITH

**IMPRESSION** 







FROSTED ASH





MULLION FRAME



woodmark Pro

### Accessories

### **Knobs & Pulls – Tier 1**

Accentuate your style with quality hardware. Grouped in three price tiers, and available in a variety of looks and colors, it's easy to find just the right piece at just the right price.

### **Classic Knobs and Pulls**







#### Bow Pull - 6 3/16"



#### T-Bar Pull - 5 5/16"



### **Ringed Arch Knobs and Pulls**





**Button Knob** 

Satin Nickel

Verona Bronze

**Matte Black** 

#### **Twisted Crescent Pull**









#### **T-Bar Knob**











### **Accessories**

### **Knobs & Pulls – Tier 2**

### American WOOdmark PRO

### **Rectangular Knobs and Pulls**